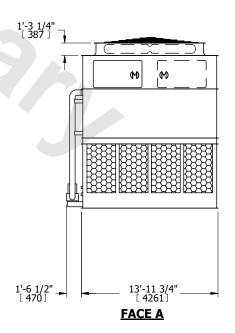

## NOTES:

- 1. (M)- FAN MOTOR LOCATION
- 2. HEAVIEST SECTION IS UPPER SECTION
- 3. MPT DENOTES MALE PIPE THREAD
  FPT DENOTES FEMALE PIPE THREAD
  BFW DENOTES BEVELED FOR WELDING
  GVD DENOTES GROOVED
  FLG DENOTES FLANGE
  PE DENOTES PLAIN END
- 4. +UNIT WEIGHT DOES NOT INCLUDE ACCESSORIES (SEE ACCESSORY DRAWINGS)
- 5. MAKE-UP WATER PRESSURE 20 psi MIN [137 kPa], 50 psi MAX [344 kPa]
- 6. \*-APPROXIMATE DIMENSIONS DO NOT USE FOR PRE-FABRICATION OF CONNECTING PIPING
- 7. 3/4" [19mm] DIA. MOUNTING HOLES. REFER TO RECOMMENDED STEEL SUPPORT DRAWING.
- 8. DIMENSIONS LISTED AS FOLLOWS: ENGLISH FT-IN METRIC [mm]