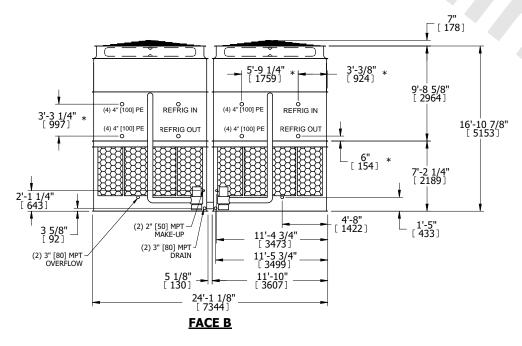

## NOTES:

- 1. (M)- FAN MOTOR LOCATION
- 2. HEAVIEST SECTION IS UPPER SECTION
- 3. MPT DENOTES MALE PIPE THREAD
  FPT DENOTES FEMALE PIPE THREAD
  BFW DENOTES BEVELED FOR WELDING
  GVD DENOTES GROOVED
  FLG DENOTES FLANGE
  PE DENOTES PLAIN END
- 4. +UNIT WEIGHT DOES NOT INCLUDE ACCESSORIES (SEE ACCESSORY DRAWINGS)
- 5. MAKE-UP WATER PRESSURE 20 psi MIN [137 kPa], 50 psi MAX [344 kPa]
- 6. \*-APPROXIMATE DIMENSIONS DO NOT USE FOR PRE-FABRICATION OF CONNECTING PIPING
- 7. 3/4" [19mm] DIA. MOUNTING HOLES. REFER TO RECOMMENDED STEEL SUPPORT DRAWING.
- 8. DIMENSIONS LISTED AS FOLLOWS: ENGLISH FT-IN METRIC [mm]

## **FACE C**

 
 SHIPPING WEIGHT
 53220 lbs+ [24145] kg+
 OPERATING WEIGHT
 69660 lbs+ [31600] kg+
 HEAVIEST SECTION WEIGHT
 23550 lbs+ [10685] kg+
 NO. OF SHIPPING SECTIONS WEIGHT
 4
 DRAWN BY: SLR