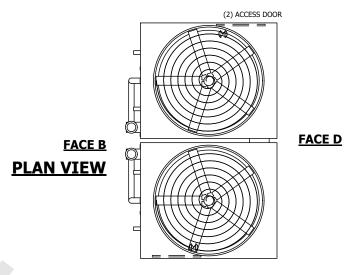

## NOTES:

- 1. (M)- FAN MOTOR LOCATION
- 2. HEAVIEST SECTION IS UPPER SECTION
- 3. MPT DENOTES MALE PIPE THREAD
  FPT DENOTES FEMALE PIPE THREAD
  BFW DENOTES BEVELED FOR WELDING
  GVD DENOTES GROOVED
  FLG DENOTES FLANGE
  PE DENOTES PLAIN END
- 4. +UNIT WEIGHT DOES NOT INCLUDE ACCESSORIES (SEE ACCESSORY DRAWINGS)
- 5. MAKE-UP WATER PRESSURE 20 psi MIN [137 kPa], 50 psi MAX [344 kPa]
- 6. \*-APPROXIMATE DIMENSIONS DO NOT USE FOR PRE-FABRICATION OF CONNECTING PIPING
- 7. 3/4" [19mm] DIA. MOUNTING HOLES. REFER TO RECOMMENDED STEEL SUPPORT DRAWING.
- 8. DIMENSIONS LISTED AS FOLLOWS: ENGLISH FT-IN METRIC [mm]