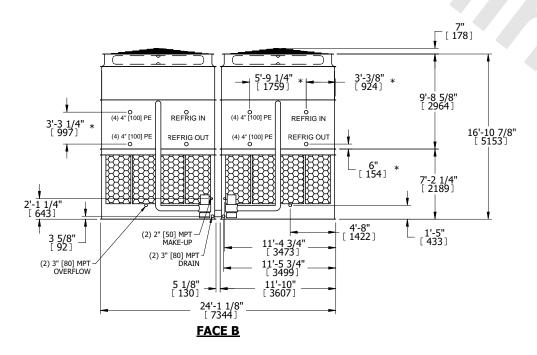

## NOTES:

- 1. (M)- FAN MOTOR LOCATION
- 2. HEAVIEST SECTION IS UPPER SECTION
- 3. MPT DENOTES MALE PIPE THREAD
  FPT DENOTES FEMALE PIPE THREAD
  BFW DENOTES BEVELED FOR WELDING
  GVD DENOTES GROOVED
  FLG DENOTES FLANGE
  PE DENOTES PLAIN END
- 4. +UNIT WEIGHT DOES NOT INCLUDE ACCESSORIES (SEE ACCESSORY DRAWINGS)
- 5. MAKE-UP WATER PRESSURE 20 psi MIN [137 kPa], 50 psi MAX [344 kPa]
- 6. \*-APPROXIMATE DIMENSIONS DO NOT USE FOR PRE-FABRICATION OF CONNECTING PIPING
- 7. 3/4" [19mm] DIA. MOUNTING HOLES. REFER TO RECOMMENDED STEEL SUPPORT DRAWING.
- 8. DIMENSIONS LISTED AS FOLLOWS: ENGLISH FT-IN METRIC [mm]

| SHIPPING | 53540 lbs+ [24290] kg+ |
|----------|------------------------|
| WEIGHT   |                        |