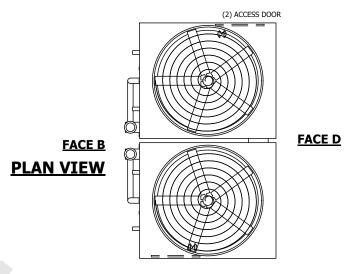

## NOTES:

- 1. (M)- FAN MOTOR LOCATION
- 2. HEAVIEST SECTION IS UPPER SECTION
- 3. MPT DENOTES MALE PIPE THREAD
  FPT DENOTES FEMALE PIPE THREAD
  BFW DENOTES BEVELED FOR WELDING
  GVD DENOTES GROOVED
  FLG DENOTES FLANGE
  PE DENOTES PLAIN END
- 4. +UNIT WEIGHT DOES NOT INCLUDE ACCESSORIES (SEE ACCESSORY DRAWINGS)
- 5. MAKE-UP WATER PRESSURE 20 psi MIN [137 kPa], 50 psi MAX [344 kPa]
- 6. \*-APPROXIMATE DIMENSIONS DO NOT USE FOR PRE-FABRICATION OF CONNECTING PIPING
- 7. 3/4" [19mm] DIA. MOUNTING HOLES. REFER TO RECOMMENDED STEEL SUPPORT DRAWING.
- 8. DIMENSIONS LISTED AS FOLLOWS: ENGLISH FT-IN METRIC [mm]