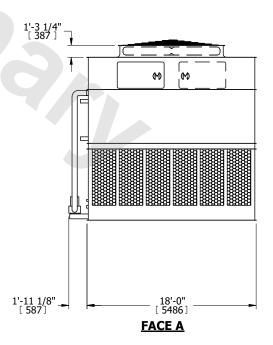

## NOTES:

- 1. (M)- FAN MOTOR LOCATION
- 2. HEAVIEST SECTION IS UPPER SECTION
- 3. MPT DENOTES MALE PIPE THREAD
  FPT DENOTES FEMALE PIPE THREAD
  BFW DENOTES BEVELED FOR WELDING
  GVD DENOTES GROOVED
  FLG DENOTES FLANGE
  PE DENOTES PLAIN END
- 4. +UNIT WEIGHT DOES NOT INCLUDE ACCESSORIES (SEE ACCESSORY DRAWINGS)
- 5. MAKE-UP WATER PRESSURE 20 psi MIN [137 kPa], 50 psi MAX [344 kPa]
- 6. \*-APPROXIMATE DIMENSIONS DO NOT USE FOR PRE-FABRICATION OF CONNECTING PIPING
- 7. 3/4" [19mm] DIA. MOUNTING HOLES. REFER TO RECOMMENDED STEEL SUPPORT DRAWING.
- 8. DIMENSIONS LISTED AS FOLLOWS: ENGLISH FT-IN METRIC [mm]

FACE A

OPERATING WEIGHT

98100 lbs+ [44500] kg+

HEAVIEST SECTION WEIGHT

34330 lbs+ [15575] kg+

NO. OF SHIPPING SECTIONS

DRAWN BY: SLR