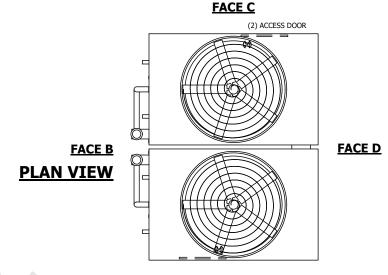

## NOTES:

- 1. (M)- FAN MOTOR LOCATION
- 2. HEAVIEST SECTION IS UPPER SECTION
- 3. MPT DENOTES MALE PIPE THREAD
  FPT DENOTES FEMALE PIPE THREAD
  BFW DENOTES BEVELED FOR WELDING
  GVD DENOTES GROOVED
  FLG DENOTES FLANGE
  PE DENOTES PLAIN END
- 4. +UNIT WEIGHT DOES NOT INCLUDE ACCESSORIES (SEE ACCESSORY DRAWINGS)
- 5. MAKE-UP WATER PRESSURE 20 psi MIN [137 kPa], 50 psi MAX [344 kPa]
- 6. \*-APPROXIMATE DIMENSIONS DO NOT USE FOR PRE-FABRICATION OF CONNECTING PIPING
- 7. 3/4" [19mm] DIA. MOUNTING HOLES. REFER TO RECOMMENDED STEEL SUPPORT DRAWING.
- 8. DIMENSIONS LISTED AS FOLLOWS: ENGLISH FT-IN METRIC [mm]