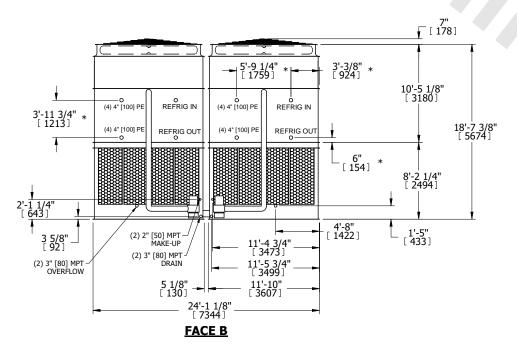

## NOTES:

- 1. (M)- FAN MOTOR LOCATION
- 2. HEAVIEST SECTION IS UPPER SECTION
- 3. MPT DENOTES MALE PIPE THREAD
  FPT DENOTES FEMALE PIPE THREAD
  BFW DENOTES BEVELED FOR WELDING
  GVD DENOTES GROOVED
  FLG DENOTES FLANGE
  PE DENOTES PLAIN END
- 4. +UNIT WEIGHT DOES NOT INCLUDE ACCESSORIES (SEE ACCESSORY DRAWINGS)
- 5. MAKE-UP WATER PRESSURE 20 psi MIN [137 kPa], 50 psi MAX [344 kPa]
- 6. \*-APPROXIMATE DIMENSIONS DO NOT USE FOR PRE-FABRICATION OF CONNECTING PIPING
- 7. 3/4" [19mm] DIA. MOUNTING HOLES. REFER TO RECOMMENDED STEEL SUPPORT DRAWING.
- 8. DIMENSIONS LISTED AS FOLLOWS: ENGLISH FT-IN METRIC [mm]

FACE A

OPERATING WEIGHT

98100 lbs+ [44500] kg+

HEAVIEST SECTION WEIGHT

34330 lbs+ [15575] kg+

NO. OF SHIPPING SECTIONS

DRAWN BY: SLR