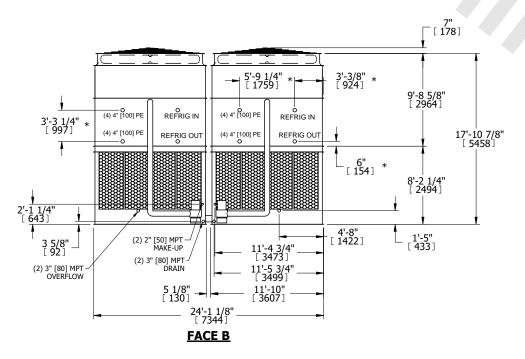

## NOTES

- 1. (M)- FAN MOTOR LOCATION
- 2. HÉAVIEST SECTION IS UPPER SECTION
- 3. MPT DENOTES MALE PIPE THREAD
  FPT DENOTES FEMALE PIPE THREAD
  BFW DENOTES BEVELED FOR WELDING
  GVD DENOTES GROOVED
  FLG DENOTES FLANGE
  PE DENOTES PLAIN END
- 4. +UNIT WEIGHT DOES NOT INCLUDE ACCESSORIES (SEE ACCESSORY DRAWINGS)
- 5. MAKE-UP WATER PRESSURE 20 psi MIN [137 kPa], 50 psi MAX [344 kPa]
- 6. \*-APPROXIMATE DIMENSIONS DO NOT USE FOR PRE-FABRICATION OF CONNECTING PIPING
- 7. 3/4" [19mm] DIA. MOUNTING HOLES. REFER TO RECOMMENDED STEEL SUPPORT DRAWING.
- 8. DIMENSIONS LISTED AS FOLLOWS: ENGLISH FT-IN METRIC [mm]

## FACE C

FACE A

SHIPPING WEIGHT 67480 lbs+ [30610] kg+ OPERATING WEIGHT 88520 lbs+ [40155] kg+ HEAVIEST SECTION WEIGHT 29820 lbs+ [13530] kg+ NO. OF SHIPPING SECTIONS 4 DRAWN BY: SLR