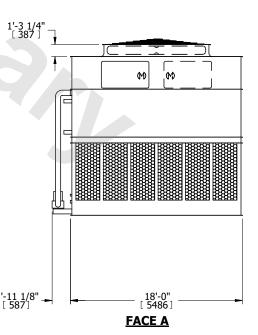

## NOTES

- 1. (M)- FAN MOTOR LOCATION
- 2. HÉAVIEST SECTION IS UPPER SECTION
- 3. MPT DENOTES MALE PIPE THREAD
  FPT DENOTES FEMALE PIPE THREAD
  BFW DENOTES BEVELED FOR WELDING
  GVD DENOTES GROOVED
  FLG DENOTES FLANGE
  PE DENOTES PLAIN END
- 4. +UNIT WEIGHT DOES NOT INCLUDE ACCESSORIES (SEE ACCESSORY DRAWINGS)
- 5. MAKE-UP WATER PRESSURE 20 psi MIN [137 kPa], 50 psi MAX [344 kPa]
- 6. \*-APPROXIMATE DIMENSIONS DO NOT USE FOR PRE-FABRICATION OF CONNECTING PIPING
- 7. 3/4" [19mm] DIA. MOUNTING HOLES. REFER TO RECOMMENDED STEEL SUPPORT DRAWING.
- 8. DIMENSIONS LISTED AS FOLLOWS: ENGLISH FT-IN METRIC [mm]

## FACE C

FACE A

SHIPPING WEIGHT 67480 lbs+ [30610] kg+ OPERATING WEIGHT 88520 lbs+ [40155] kg+ HEAVIEST SECTION WEIGHT 29820 lbs+ [13530] kg+ NO. OF SHIPPING SECTIONS 4 DRAWN BY: SLR