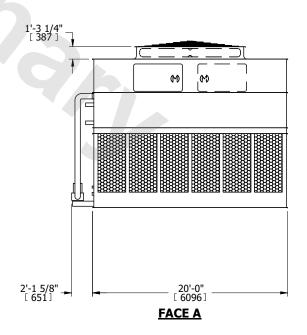

## NOTES:

- 1. (M)- FAN MOTOR LOCATION
- 2. HÉAVIEST SECTION IS UPPER SECTION
- 3. MPT DENOTES MALE PIPE THREAD
  FPT DENOTES FEMALE PIPE THREAD
  BFW DENOTES BEVELED FOR WELDING
  GVD DENOTES GROOVED
  FLG DENOTES FLANGE
  PE DENOTES PLAIN END
- 4. +UNIT WEIGHT DOES NOT INCLUDE ACCESSORIES (SEE ACCESSORY DRAWINGS)
- 5. MAKE-UP WATER PRESSURE 20 psi MIN [137 kPa], 50 psi MAX [344 kPa]
- 6. \*-APPROXIMATE DIMENSIONS DO NOT USE FOR PRE-FABRICATION OF CONNECTING PIPING
- 7. 3/4" [19mm] DIA. MOUNTING HOLES. REFER TO RECOMMENDED STEEL SUPPORT DRAWING.
- 8. DIMENSIONS LISTED AS FOLLOWS: ENGLISH FT-IN METRIC [mm]

## FACE C

**FACE A** 

SHIPPING WEIGHT 53740 lbs+ [24380] kg+ OPERATING WEIGHT

76100 lbs+ [34520] kg+

HEAVIEST SECTION WEIGHT

22360 lbs+ [10145] kg+

NO. OF SHIPPING SECTIONS

DRAWN BY: