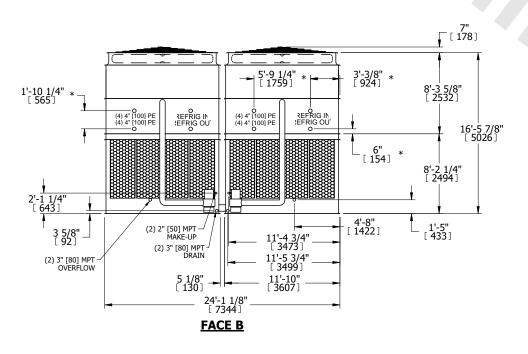

## NOTES:

- 1. (M)- FAN MOTOR LOCATION
- 2. HÉAVIEST SECTION IS UPPER SECTION
- 3. MPT DENOTES MALE PIPE THREAD
  FPT DENOTES FEMALE PIPE THREAD
  BFW DENOTES BEVELED FOR WELDING
  GVD DENOTES GROOVED
  FLG DENOTES FLANGE
  PE DENOTES PLAIN END
- 4. +UNIT WEIGHT DOES NOT INCLUDE ACCESSORIES (SEE ACCESSORY DRAWINGS)
- 5. MAKE-UP WATER PRESSURE 20 psi MIN [137 kPa], 50 psi MAX [344 kPa]
- 6. \*-APPROXIMATE DIMENSIONS DO NOT USE FOR PRE-FABRICATION OF CONNECTING PIPING
- 7. 3/4" [19mm] DIA. MOUNTING HOLES. REFER TO RECOMMENDED STEEL SUPPORT DRAWING.
- 8. DIMENSIONS LISTED AS FOLLOWS: ENGLISH FT-IN METRIC [mm]