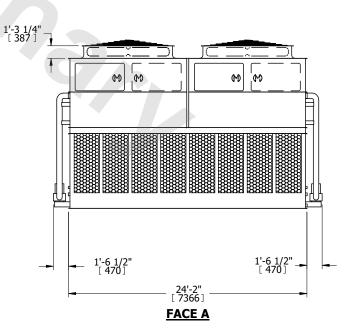

## NOTES:

- 1. (M)- FAN MOTOR LOCATION
- 2. HÉAVIEST SECTION IS UPPER SECTION
- 3. MPT DENOTES MALE PIPE THREAD
  FPT DENOTES FEMALE PIPE THREAD
  BFW DENOTES BEVELED FOR WELDING
  GVD DENOTES GROOVED
  FLG DENOTES FLANGE
  PE DENOTES PLAIN END
- 4. +UNIT WEIGHT DOES NOT INCLUDE ACCESSORIES (SEE ACCESSORY DRAWINGS)
- 5. MAKE-UP WATER PRESSURE 20 psi MIN [137 kPa], 50 psi MAX [344 kPa]
- 6. \*-APPROXIMATE DIMENSIONS DO NOT USE FOR PRE-FABRICATION OF CONNECTING PIPING
- 7. 3/4" [19mm] DIA. MOUNTING HOLES. REFER TO RECOMMENDED STEEL SUPPORT DRAWING.
- 8. DIMENSIONS LISTED AS FOLLOWS: ENGLISH FT-IN METRIC [mm]

## **FACE C**

OPERATING WEIGHT

94960 lbs+ [43075] kg+

HEAVIEST SECTION WEIGHT

14330 lbs+ [6500] kg+

NO. OF SHIPPING SECTIONS

DRAWN BY: SLR