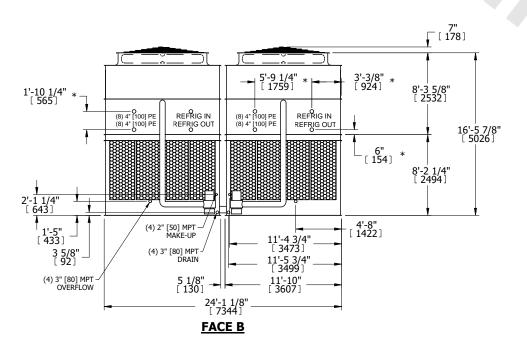

## NOTES:

- 1. (M)- FAN MOTOR LOCATION
- 2. HÉAVIEST SECTION IS UPPER SECTION
- 3. MPT DENOTES MALE PIPE THREAD
  FPT DENOTES FEMALE PIPE THREAD
  BFW DENOTES BEVELED FOR WELDING
  GVD DENOTES GROOVED
  FLG DENOTES FLANGE
  PE DENOTES PLAIN END
- 4. +UNIT WEIGHT DOES NOT INCLUDE ACCESSORIES (SEE ACCESSORY DRAWINGS)
- 5. MAKE-UP WATER PRESSURE 20 psi MIN [137 kPa], 50 psi MAX [344 kPa]
- 6. \*-APPROXIMATE DIMENSIONS DO NOT USE FOR PRE-FABRICATION OF CONNECTING PIPING
- 7. 3/4" [19mm] DIA. MOUNTING HOLES. REFER TO RECOMMENDED STEEL SUPPORT DRAWING.
- 8. DIMENSIONS LISTED AS FOLLOWS: ENGLISH FT-IN METRIC [mm]

## **FACE C**

OPERATING WEIGHT

94960 lbs+ [43075] kg+

HEAVIEST SECTION WEIGHT

14330 lbs+ [6500] kg+

NO. OF SHIPPING SECTIONS

DRAWN BY: SLR