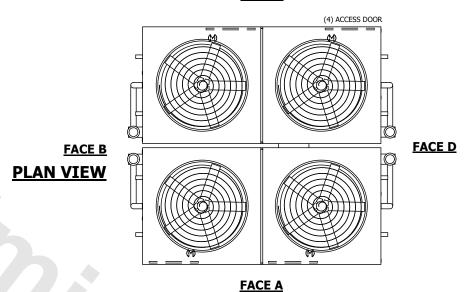

## NOTES:

- 1. (M)- FAN MOTOR LOCATION
- 2. HÉAVIEST SECTION IS UPPER SECTION
- 3. MPT DENOTES MALE PIPE THREAD
  FPT DENOTES FEMALE PIPE THREAD
  BFW DENOTES BEVELED FOR WELDING
  GVD DENOTES GROOVED
  FLG DENOTES FLANGE
  PE DENOTES PLAIN END
- 4. +UNIT WEIGHT DOES NOT INCLUDE ACCESSORIES (SEE ACCESSORY DRAWINGS)
- 5. MAKE-UP WATER PRESSURE 20 psi MIN [137 kPa], 50 psi MAX [344 kPa]
- 6. \*-APPROXIMATE DIMENSIONS DO NOT USE FOR PRE-FABRICATION OF CONNECTING PIPING
- 7. 3/4" [19mm] DIA. MOUNTING HOLES. REFER TO RECOMMENDED STEEL SUPPORT DRAWING.
- 8. DIMENSIONS LISTED AS FOLLOWS: ENGLISH FT-IN METRIC [mm]

## **FACE C**

OPERATING WEIGHT

94960 lbs+ [43075] kg+

HEAVIEST SECTION WEIGHT

14330 lbs+ [6500] kg+

NO. OF SHIPPING SECTIONS

DRAWN BY: SLR