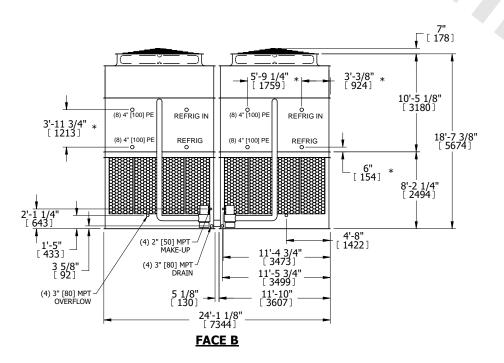

## NOTES:

- 1. (M)- FAN MOTOR LOCATION
- 2. HÉAVIEST SECTION IS UPPER SECTION
- 3. MPT DENOTES MALE PIPE THREAD
  FPT DENOTES FEMALE PIPE THREAD
  BFW DENOTES BEVELED FOR WELDING
  GVD DENOTES GROOVED
  FLG DENOTES FLANGE
  PE DENOTES PLAIN END
- 4. +UNIT WEIGHT DOES NOT INCLUDE ACCESSORIES (SEE ACCESSORY DRAWINGS)
- 5. MAKE-UP WATER PRESSURE 20 psi MIN [137 kPa], 50 psi MAX [344 kPa]
- 6. \*-APPROXIMATE DIMENSIONS DO NOT USE FOR PRE-FABRICATION OF CONNECTING PIPING
- 7. 3/4" [19mm] DIA. MOUNTING HOLES. REFER TO RECOMMENDED STEEL SUPPORT DRAWING.
- 8. DIMENSIONS LISTED AS FOLLOWS: ENGLISH FT-IN METRIC [mm]

## **FACE C**

SHIPPING WEIGHT 105860 lbs+ [48020] kg+

OPERATING WEIGHT

134520 lbs+ [61020] kg+

HEAVIEST SECTION WEIGHT

23670 lbs+ [10740] kg+

NO. OF SHIPPING SECTIONS

DRAWN BY: SLR