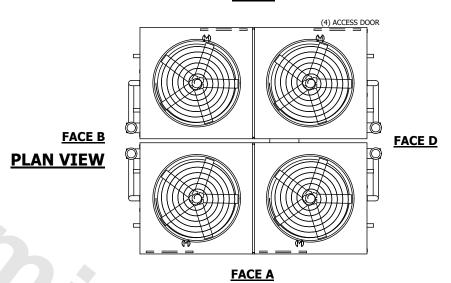

## NOTES:

- 1. (M)- FAN MOTOR LOCATION
- 2. HÉAVIEST SECTION IS UPPER SECTION
- 3. MPT DENOTES MALE PIPE THREAD
  FPT DENOTES FEMALE PIPE THREAD
  BFW DENOTES BEVELED FOR WELDING
  GVD DENOTES GROOVED
  FLG DENOTES FLANGE
  PE DENOTES PLAIN END
- 4. +UNIT WEIGHT DOES NOT INCLUDE ACCESSORIES (SEE ACCESSORY DRAWINGS)
- 5. MAKE-UP WATER PRESSURE 20 psi MIN [137 kPa], 50 psi MAX [344 kPa]
- 6. \*-APPROXIMATE DIMENSIONS DO NOT USE FOR PRE-FABRICATION OF CONNECTING PIPING
- 7. 3/4" [19mm] DIA. MOUNTING HOLES. REFER TO RECOMMENDED STEEL SUPPORT DRAWING.
- 8. DIMENSIONS LISTED AS FOLLOWS: ENGLISH FT-IN METRIC [mm]