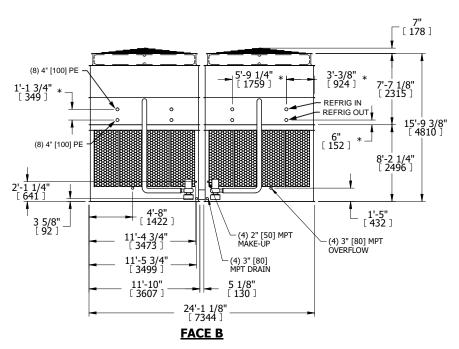

## NOTES:

- 1. (M)- FAN MOTOR LOCATION
- 2. HEAVIEST SECTION IS UPPER SECTION
- 3. MPT DENOTES MALE PIPE THREAD FPT DENOTES FEMALE PIPE THREAD BFW DENOTES BEVELED FOR WELDING **GVD DENOTES GROOVED** FLG DENOTES FLANGE
  - PE DENOTES PLAIN END
- 4. +UNIT WEIGHT DOES NOT INCLUDE ACCESSORIES (SEE ACCESSORY DRAWINGS)
- 5. MAKE-UP WATER PRESSURE 20 psi MIN [137 kPa], 50 psi MAX [344 kPa]
- 6. \*-APPROXIMATE DIMENSIONS DO NOT USE FOR PRE-FABRICATION OF CONNECTING
- 7. 3/4" [19mm] DIA. MOUNTING HOLES. REFER TO RECOMMENDED STEEL SUPPORT DRAWING.
- 8. DIMENSIONS LISTED AS FOLLOWS: ENGLISH FT-IN METRIC [mm]