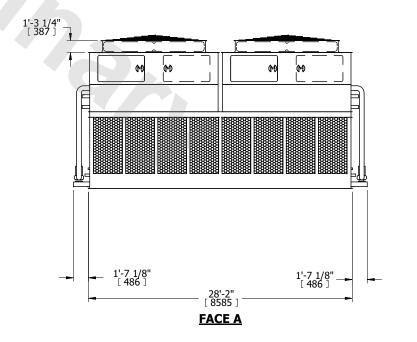

## NOTES:

- 1. (M)- FAN MOTOR LOCATION
- 2. HEAVIEST SECTION IS UPPER SECTION
- 3. MPT DENOTES MALE PIPE THREAD FPT DENOTES FEMALE PIPE THREAD BFW DENOTES BEVELED FOR WELDING **GVD DENOTES GROOVED** FLG DENOTES FLANGE
  - PE DENOTES PLAIN END
- 4. +UNIT WEIGHT DOES NOT INCLUDE ACCESSORIES (SEE ACCESSORY DRAWINGS)
- 5. MAKE-UP WATER PRESSURE 20 psi MIN [137 kPa], 50 psi MAX [344 kPa]
- 6. \*-APPROXIMATE DIMENSIONS DO NOT USE FOR PRE-FABRICATION OF CONNECTING
- 7. 3/4" [19mm] DIA. MOUNTING HOLES. REFER TO RECOMMENDED STEEL SUPPORT DRAWING.
- 8. DIMENSIONS LISTED AS FOLLOWS: ENGLISH FT-IN METRIC [mm]