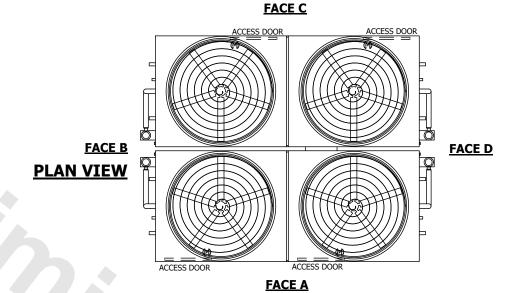

## NOTES:

- 1. (M)- FAN MOTOR LOCATION
- 2. HEAVIEST SECTION IS UPPER SECTION
- 3. MPT DENOTES MALE PIPE THREAD FPT DENOTES FEMALE PIPE THREAD BFW DENOTES BEVELED FOR WELDING **GVD DENOTES GROOVED** FLG DENOTES FLANGE
  - PE DENOTES PLAIN END
- 4. +UNIT WEIGHT DOES NOT INCLUDE ACCESSORIES (SEE ACCESSORY DRAWINGS)
- 5. MAKE-UP WATER PRESSURE 20 psi MIN [137 kPa], 50 psi MAX [344 kPa]
- 6. \*-APPROXIMATE DIMENSIONS DO NOT USE FOR PRE-FABRICATION OF CONNECTING
- 7. 3/4" [19mm] DIA. MOUNTING HOLES. REFER TO RECOMMENDED STEEL SUPPORT DRAWING.
- 8. DIMENSIONS LISTED AS FOLLOWS: ENGLISH FT-IN METRIC [mm]