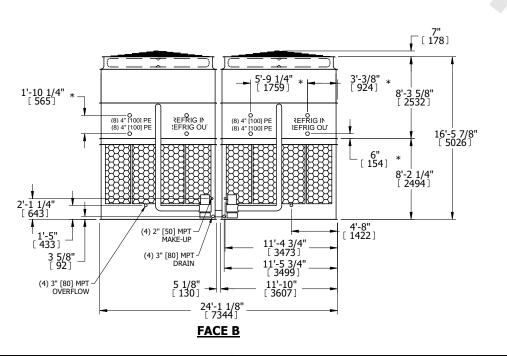

## NOTES:

- 1. (M)- FAN MOTOR LOCATION
- 2. HEAVIEST SECTION IS UPPER SECTION
- 3. MPT DENOTES MALE PIPE THREAD
  FPT DENOTES FEMALE PIPE THREAD
  BFW DENOTES BEVELED FOR WELDING
  GVD DENOTES GROOVED
  FLG DENOTES FLANGE
  PE DENOTES PLAIN END
- 4. +UNIT WEIGHT DOES NOT INCLUDE ACCESSORIES (SEE ACCESSORY DRAWINGS)
- 5. MAKE-UP WATER PRESSURE 20 psi MIN [137 kPa], 50 psi MAX [344 kPa]
- 6. \*-APPROXIMATE DIMENSIONS DO NOT USE FOR PRE-FABRICATION OF CONNECTING PIPING
- 7. 3/4" [19mm] DIA. MOUNTING HOLES. REFER TO RECOMMENDED STEEL SUPPORT DRAWING.
- 8. DIMENSIONS LISTED AS FOLLOWS: ENGLISH FT-IN METRIC [mm]