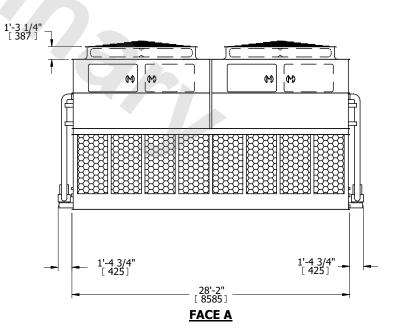

## NOTES:

- 1. (M)- FAN MOTOR LOCATION
- 2. HEAVIEST SECTION IS UPPER SECTION
- 3. MPT DENOTES MALE PIPE THREAD
  FPT DENOTES FEMALE PIPE THREAD
  BFW DENOTES BEVELED FOR WELDING
  GVD DENOTES GROOVED
  FLG DENOTES FLANGE
  PE DENOTES PLAIN END
- 4. +UNIT WEIGHT DOES NOT INCLUDE ACCESSORIES (SEE ACCESSORY DRAWINGS)
- 5. MAKE-UP WATER PRESSURE 20 psi MIN [137 kPa], 50 psi MAX [344 kPa]
- 6. \*-APPROXIMATE DIMENSIONS DO NOT USE FOR PRE-FABRICATION OF CONNECTING PIPING
- 7. 3/4" [19mm] DIA. MOUNTING HOLES. REFER TO RECOMMENDED STEEL SUPPORT DRAWING.
- 8. DIMENSIONS LISTED AS FOLLOWS: ENGLISH FT-IN METRIC [mm]