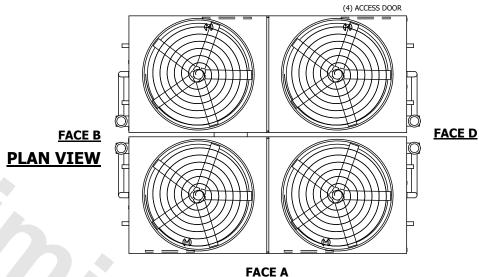

## NOTES:

- 1. (M)- FAN MOTOR LOCATION
- 2. HEAVIEST SECTION IS UPPER SECTION
- 3. MPT DENOTES MALE PIPE THREAD
  FPT DENOTES FEMALE PIPE THREAD
  BFW DENOTES BEVELED FOR WELDING
  GVD DENOTES GROOVED
  FLG DENOTES FLANGE
  PE DENOTES PLAIN END
- 4. +UNIT WEIGHT DOES NOT INCLUDE ACCESSORIES (SEE ACCESSORY DRAWINGS)
- 5. MAKE-UP WATER PRESSURE 20 psi MIN [137 kPa], 50 psi MAX [344 kPa]
- 6. \*-APPROXIMATE DIMENSIONS DO NOT USE FOR PRE-FABRICATION OF CONNECTING PIPING
- 7. 3/4" [19mm] DIA. MOUNTING HOLES. REFER TO RECOMMENDED STEEL SUPPORT DRAWING.
- 8. DIMENSIONS LISTED AS FOLLOWS: ENGLISH FT-IN METRIC [mm]