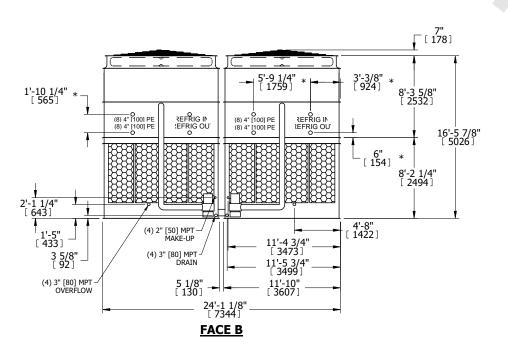

## NOTES:

- 1. (M)- FAN MOTOR LOCATION
- 2. HEAVIEST SECTION IS UPPER SECTION
- 3. MPT DENOTES MALE PIPE THREAD
  FPT DENOTES FEMALE PIPE THREAD
  BFW DENOTES BEVELED FOR WELDING
  GVD DENOTES GROOVED
  FLG DENOTES FLANGE
  PE DENOTES PLAIN END
- 4. +UNIT WEIGHT DOES NOT INCLUDE ACCESSORIES (SEE ACCESSORY DRAWINGS)
- 5. MAKE-UP WATER PRESSURE 20 psi MIN [137 kPa], 50 psi MAX [344 kPa]
- 6. \*-APPROXIMATE DIMENSIONS DO NOT USE FOR PRE-FABRICATION OF CONNECTING PIPING
- 7. 3/4" [19mm] DIA. MOUNTING HOLES. REFER TO RECOMMENDED STEEL SUPPORT DRAWING.
- 8. DIMENSIONS LISTED AS FOLLOWS: ENGLISH FT-IN METRIC [mm]