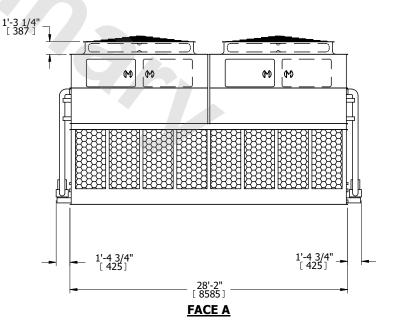

## NOTES:

- 1. (M)- FAN MOTOR LOCATION
- 2. HEAVIEST SECTION IS UPPER SECTION
- 3. MPT DENOTES MALE PIPE THREAD
  FPT DENOTES FEMALE PIPE THREAD
  BFW DENOTES BEVELED FOR WELDING
  GVD DENOTES GROOVED
  FLG DENOTES FLANGE
  PE DENOTES PLAIN END
- 4. +UNIT WEIGHT DOES NOT INCLUDE ACCESSORIES (SEE ACCESSORY DRAWINGS)
- 5. MAKE-UP WATER PRESSURE 20 psi MIN [137 kPa], 50 psi MAX [344 kPa]
- 6. \*-APPROXIMATE DIMENSIONS DO NOT USE FOR PRE-FABRICATION OF CONNECTING PIPING
- 7. 3/4" [19mm] DIA. MOUNTING HOLES. REFER TO RECOMMENDED STEEL SUPPORT DRAWING.
- 8. DIMENSIONS LISTED AS FOLLOWS: ENGLISH FT-IN METRIC [mm]