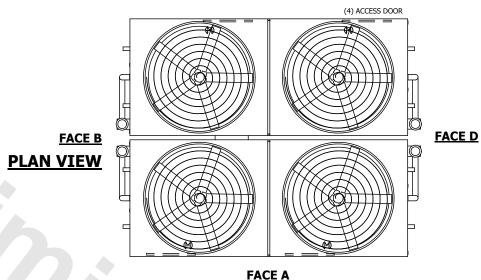

## NOTES:

- 1. (M)- FAN MOTOR LOCATION
- 2. HEAVIEST SECTION IS UPPER SECTION
- 3. MPT DENOTES MALE PIPE THREAD
  FPT DENOTES FEMALE PIPE THREAD
  BFW DENOTES BEVELED FOR WELDING
  GVD DENOTES GROOVED
  FLG DENOTES FLANGE
  PE DENOTES PLAIN END
- 4. +UNIT WEIGHT DOES NOT INCLUDE ACCESSORIES (SEE ACCESSORY DRAWINGS)
- 5. MAKE-UP WATER PRESSURE 20 psi MIN [137 kPa], 50 psi MAX [344 kPa]
- 6. \*-APPROXIMATE DIMENSIONS DO NOT USE FOR PRE-FABRICATION OF CONNECTING PIPING
- 7. 3/4" [19mm] DIA. MOUNTING HOLES. REFER TO RECOMMENDED STEEL SUPPORT DRAWING.
- 8. DIMENSIONS LISTED AS FOLLOWS: ENGLISH FT-IN METRIC [mm]