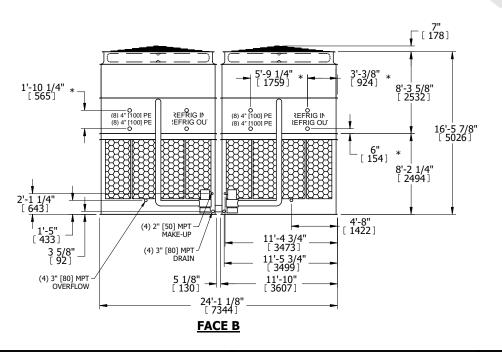

## NOTES:

- 1. (M)- FAN MOTOR LOCATION
- 2. HEAVIEST SECTION IS UPPER SECTION
- 3. MPT DENOTES MALE PIPE THREAD
  FPT DENOTES FEMALE PIPE THREAD
  BFW DENOTES BEVELED FOR WELDING
  GVD DENOTES GROOVED
  FLG DENOTES FLANGE
  PE DENOTES PLAIN END
- 4. +UNIT WEIGHT DOES NOT INCLUDE ACCESSORIES (SEE ACCESSORY DRAWINGS)
- 5. MAKE-UP WATER PRESSURE 20 psi MIN [137 kPa], 50 psi MAX [344 kPa]
- 6. \*-APPROXIMATE DIMENSIONS DO NOT USE FOR PRE-FABRICATION OF CONNECTING PIPING
- 7. 3/4" [19mm] DIA. MOUNTING HOLES. REFER TO RECOMMENDED STEEL SUPPORT DRAWING.
- 8. DIMENSIONS LISTED AS FOLLOWS: ENGLISH FT-IN METRIC [mm]

## FACE C

OPERATING WEIGHT

108900 lbs+ [49400] kg+

HEAVIEST SECTION WEIGHT

16290 lbs+ [7390] kg+

NO. OF SHIPPING SECTIONS

DRAWN BY: