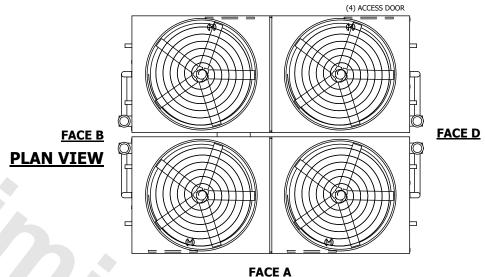

## FACE C

OPERATING WEIGHT

108900 lbs+ [49400] kg+

HEAVIEST SECTION WEIGHT

16290 lbs+ [7390] kg+

NO. OF SHIPPING SECTIONS

DRAWN BY: