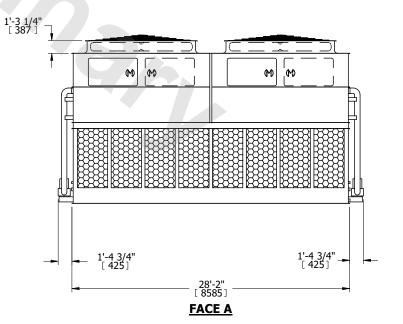

## NOTES:

- 1. (M)- FAN MOTOR LOCATION
- 2. HEAVIEST SECTION IS UPPER SECTION
- 3. MPT DENOTES MALE PIPE THREAD
  FPT DENOTES FEMALE PIPE THREAD
  BFW DENOTES BEVELED FOR WELDING
  GVD DENOTES GROOVED
  FLG DENOTES FLANGE
  PE DENOTES PLAIN END
- 4. +UNIT WEIGHT DOES NOT INCLUDE ACCESSORIES (SEE ACCESSORY DRAWINGS)
- 5. MAKE-UP WATER PRESSURE 20 psi MIN [137 kPa], 50 psi MAX [344 kPa]
- 6. \*-APPROXIMATE DIMENSIONS DO NOT USE FOR PRE-FABRICATION OF CONNECTING PIPING
- 7. 3/4" [19mm] DIA. MOUNTING HOLES. REFER TO RECOMMENDED STEEL SUPPORT DRAWING.
- 8. DIMENSIONS LISTED AS FOLLOWS: ENGLISH FT-IN METRIC [mm]