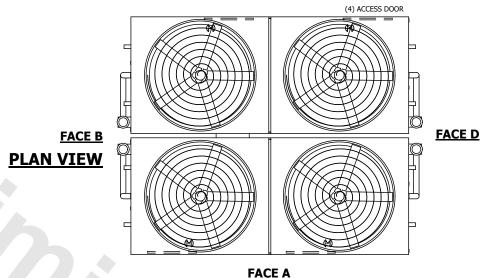

## NOTES:

- 1. (M)- FAN MOTOR LOCATION
- 2. HEAVIEST SECTION IS UPPER SECTION
- 3. MPT DENOTES MALE PIPE THREAD
  FPT DENOTES FEMALE PIPE THREAD
  BFW DENOTES BEVELED FOR WELDING
  GVD DENOTES GROOVED
  FLG DENOTES FLANGE
  PE DENOTES PLAIN END
- 4. +UNIT WEIGHT DOES NOT INCLUDE ACCESSORIES (SEE ACCESSORY DRAWINGS)
- 5. MAKE-UP WATER PRESSURE 20 psi MIN [137 kPa], 50 psi MAX [344 kPa]
- 6. \*-APPROXIMATE DIMENSIONS DO NOT USE FOR PRE-FABRICATION OF CONNECTING PIPING
- 7. 3/4" [19mm] DIA. MOUNTING HOLES. REFER TO RECOMMENDED STEEL SUPPORT DRAWING.
- 8. DIMENSIONS LISTED AS FOLLOWS: ENGLISH FT-IN METRIC [mm]