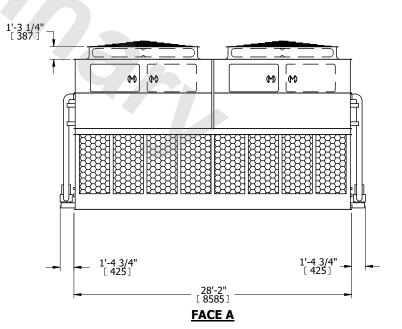

## NOTES:

- 1. (M)- FAN MOTOR LOCATION
- 2. HEAVIEST SECTION IS UPPER SECTION
- 3. MPT DENOTES MALE PIPE THREAD
  FPT DENOTES FEMALE PIPE THREAD
  BFW DENOTES BEVELED FOR WELDING
  GVD DENOTES GROOVED
  FLG DENOTES FLANGE
  PE DENOTES PLAIN END
- 4. +UNIT WEIGHT DOES NOT INCLUDE ACCESSORIES (SEE ACCESSORY DRAWINGS)
- 5. MAKE-UP WATER PRESSURE 20 psi MIN [137 kPa], 50 psi MAX [344 kPa]
- 6. \*-APPROXIMATE DIMENSIONS DO NOT USE FOR PRE-FABRICATION OF CONNECTING PIPING
- 7. 3/4" [19mm] DIA. MOUNTING HOLES. REFER TO RECOMMENDED STEEL SUPPORT DRAWING.
- 8. DIMENSIONS LISTED AS FOLLOWS: ENGLISH FT-IN METRIC [mm]

## FACE C

OPERATING WEIGHT

109100 lbs+ [49490] kg+

HEAVIEST SECTION WEIGHT

16340 lbs+ [7415] kg+

NO. OF SHIPPING SECTIONS

DRAWN BY: SLR