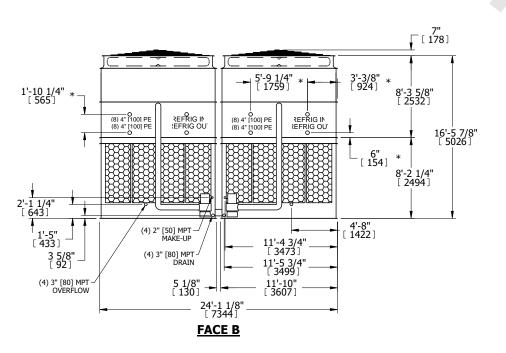

## NOTES:

- 1. (M)- FAN MOTOR LOCATION
- 2. HEAVIEST SECTION IS UPPER SECTION
- 3. MPT DENOTES MALE PIPE THREAD
  FPT DENOTES FEMALE PIPE THREAD
  BFW DENOTES BEVELED FOR WELDING
  GVD DENOTES GROOVED
  FLG DENOTES FLANGE
  PE DENOTES PLAIN END
- 4. +UNIT WEIGHT DOES NOT INCLUDE ACCESSORIES (SEE ACCESSORY DRAWINGS)
- 5. MAKE-UP WATER PRESSURE 20 psi MIN [137 kPa], 50 psi MAX [344 kPa]
- 6. \*-APPROXIMATE DIMENSIONS DO NOT USE FOR PRE-FABRICATION OF CONNECTING PIPING
- 7. 3/4" [19mm] DIA. MOUNTING HOLES. REFER TO RECOMMENDED STEEL SUPPORT DRAWING.
- 8. DIMENSIONS LISTED AS FOLLOWS: ENGLISH FT-IN METRIC [mm]

## FACE C

OPERATING WEIGHT

109100 lbs+ [49490] kg+

HEAVIEST SECTION WEIGHT

16340 lbs+ [7415] kg+

NO. OF SHIPPING SECTIONS

DRAWN BY: SLR