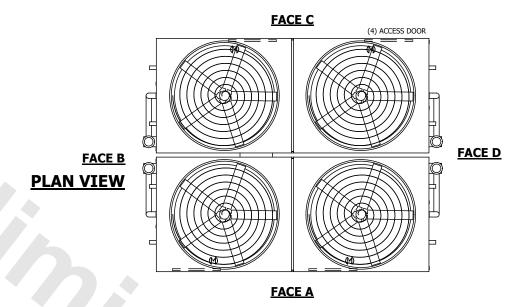

## NOTES:

- 1. (M)- FAN MOTOR LOCATION
- 2. HÉAVIEST SECTION IS UPPER SECTION
- 3. MPT DENOTES MALE PIPE THREAD FPT DENOTES FEMALE PIPE THREAD BFW DENOTES BEVELED FOR WELDING **GVD DENOTES GROOVED** FLG DENOTES FLANGE PE DENOTES PLAIN END
- 4. +UNIT WEIGHT DOES NOT INCLUDE ACCESSORIES (SEE ACCESSORY DRAWINGS)
- 5. MAKE-UP WATER PRESSURE 20 psi MIN [137 kPa], 50 psi MAX [344 kPa]
- 6. \*-APPROXIMATE DIMENSIONS DO NOT USE FOR PRE-FABRICATION OF CONNECTING
- 7. 3/4" [19mm] DIA. MOUNTING HOLES. REFER TO RECOMMENDED STEEL SUPPORT DRAWING.