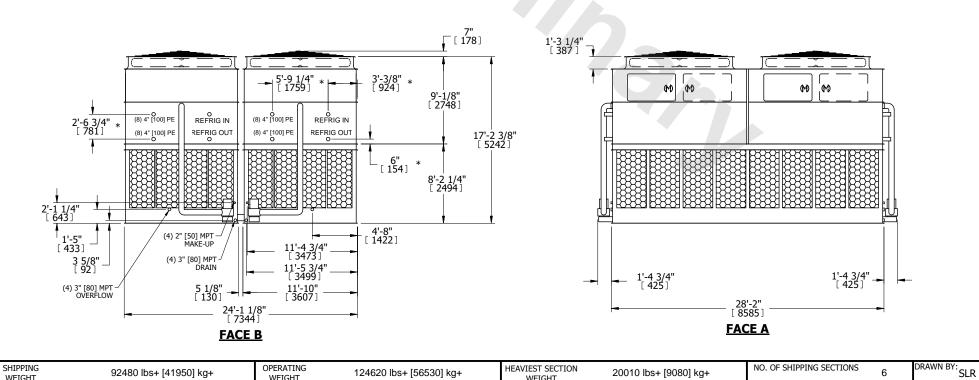

## NOTES:

- 1. (M)- FAN MOTOR LOCATION
- 2. HÉAVIEST SECTION IS UPPER SECTION
- 3. MPT DENOTES MALE PIPE THREAD FPT DENOTES FEMALE PIPE THREAD BFW DENOTES BEVELED FOR WELDING **GVD DENOTES GROOVED** FLG DENOTES FLANGE PE DENOTES PLAIN END
- 4. +UNIT WEIGHT DOES NOT INCLUDE ACCESSORIES (SEE ACCESSORY DRAWINGS)
- 5. MAKE-UP WATER PRESSURE 20 psi MIN [137 kPa], 50 psi MAX [344 kPa]
- 6. \*-APPROXIMATE DIMENSIONS DO NOT USE FOR PRE-FABRICATION OF CONNECTING
- 7. 3/4" [19mm] DIA. MOUNTING HOLES. REFER TO RECOMMENDED STEEL SUPPORT DRAWING.

92480 lbs+ [41950] kg+

WEIGHT

WEIGHT

8. DIMENSIONS LISTED AS FOLLOWS: **ENGLISH FT-IN** METRIC [mm]

20010 lbs+ [9080] kg+

WEIGHT

124620 lbs+ [56530] kg+