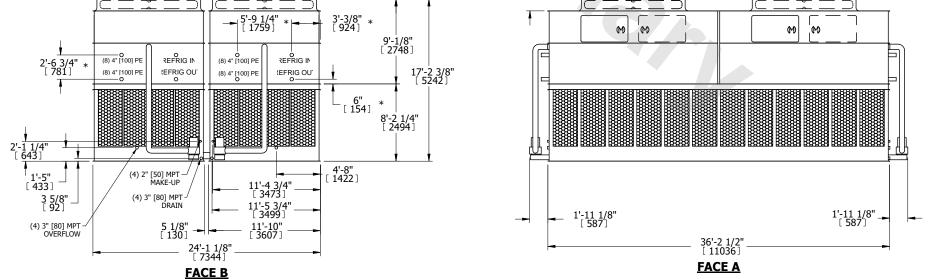

| UNIT                                                                                                                                                | CONDENSER                                                                                                                                                                                                                                                                                                   |                                                                                                 | EVADOO TNO                                                                          | DWG. # WB3243608-DRC-ST | REV                          |                |
|-----------------------------------------------------------------------------------------------------------------------------------------------------|-------------------------------------------------------------------------------------------------------------------------------------------------------------------------------------------------------------------------------------------------------------------------------------------------------------|-------------------------------------------------------------------------------------------------|-------------------------------------------------------------------------------------|-------------------------|------------------------------|----------------|
| MODEL #                                                                                                                                             | eco-ATC-2717A                                                                                                                                                                                                                                                                                               | SCALE NTS                                                                                       | EVAPCO, INC.                                                                        |                         | SERIAL #                     | DATE 7/18/2025 |
| 2. HEAV<br>3. MPT<br>FPT I<br>BFW<br>GVD<br>FLG I<br>PE DI<br>4. +UNII<br>ACCE<br>5. MAKE<br>20 ps<br>6. *-APF<br>FOR<br>PIPIN<br>7. 3/4" [<br>RECC | FAN MOTOR LOCATION VIEST SECTION IS UPPER S DENOTES MALE PIPE THREDENOTES FEMALE PIPE THE DENOTES BEVELED FOR V DENOTES GROOVED DENOTES FLANGE ENOTES PLAIN END T WEIGHT DOES NOT INCLESSORIES (SEE ACCESSOFE-UP WATER PRESSURE IS MIN [137 KPa], 50 psi MAX [PROXIMATE DIMENSIONS D PRE-FABRICATION OF CON | EAD READ READ VELDING  UDE RY DRAWINGS)  344 kPa] O NOT USE INECTING  LES. REFER TO RT DRAWING. | FACE B PLAN VIEW                                                                    |                         | ACE C  (4) ACCESS DOOR  CE A | FACE D         |
|                                                                                                                                                     |                                                                                                                                                                                                                                                                                                             |                                                                                                 | 7"<br>[ 178] 1'-3 1/4"<br>[ 387 ]                                                   |                         |                              |                |
|                                                                                                                                                     | 2-U3/T * I                                                                                                                                                                                                                                                                                                  |                                                                                                 | 3'-3/8" * [924] *  9'-1/8" [2748]  **  17'-2 3/8"  [5242]  6"  8'-2 1/4"  8'-2 1/4" | (m) (m)                 |                              |                |