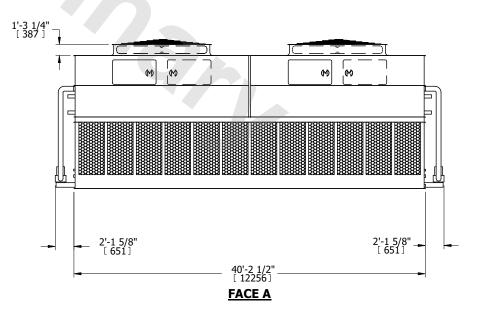

## NOTES:

- 1. (M)- FAN MOTOR LOCATION
- 2. HÉAVIEST SECTION IS UPPER SECTION
- 3. MPT DENOTES MALE PIPE THREAD
  FPT DENOTES FEMALE PIPE THREAD
  BFW DENOTES BEVELED FOR WELDING
  GVD DENOTES GROOVED
  FLG DENOTES FLANGE
  PE DENOTES PLAIN END
- 4. +UNIT WEIGHT DOES NOT INCLUDE ACCESSORIES (SEE ACCESSORY DRAWINGS)
- 5. MAKE-UP WATER PRESSURE 20 psi MIN [137 kPa], 50 psi MAX [344 kPa]
- 6. \*-APPROXIMATE DIMENSIONS DO NOT USE FOR PRE-FABRICATION OF CONNECTING PIPING
- 7. 3/4" [19mm] DIA. MOUNTING HOLES. REFER TO RECOMMENDED STEEL SUPPORT DRAWING.
- 8. DIMENSIONS LISTED AS FOLLOWS: ENGLISH FT-IN METRIC [mm]