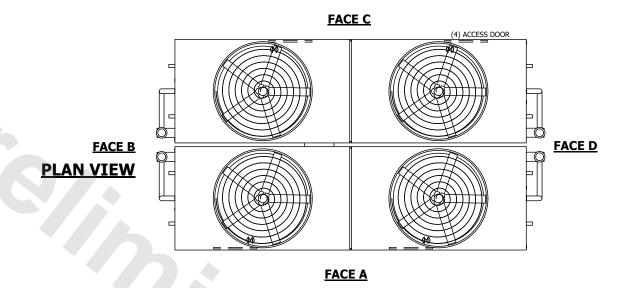

## NOTES:

- 1. (M)- FAN MOTOR LOCATION
- 2. HÉAVIEST SECTION IS UPPER SECTION
- 3. MPT DENOTES MALE PIPE THREAD
  FPT DENOTES FEMALE PIPE THREAD
  BFW DENOTES BEVELED FOR WELDING
  GVD DENOTES GROOVED
  FLG DENOTES FLANGE
  PE DENOTES PLAIN END
- 4. +UNIT WEIGHT DOES NOT INCLUDE ACCESSORIES (SEE ACCESSORY DRAWINGS)
- 5. MAKE-UP WATER PRESSURE 20 psi MIN [137 kPa], 50 psi MAX [344 kPa]
- 6. \*-APPROXIMATE DIMENSIONS DO NOT USE FOR PRE-FABRICATION OF CONNECTING PIPING
- 7. 3/4" [19mm] DIA. MOUNTING HOLES. REFER TO RECOMMENDED STEEL SUPPORT DRAWING.
- 8. DIMENSIONS LISTED AS FOLLOWS: ENGLISH FT-IN METRIC [mm]