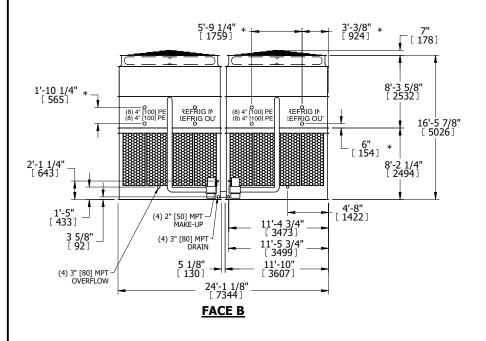

## NOTES:

- 1. (M)- FAN MOTOR LOCATION
- 2. HÉAVIEST SECTION IS UPPER SECTION
- 3. MPT DENOTES MALE PIPE THREAD
  FPT DENOTES FEMALE PIPE THREAD
  BFW DENOTES BEVELED FOR WELDING
  GVD DENOTES GROOVED
  FLG DENOTES FLANGE
  PE DENOTES PLAIN END
- 4. +UNIT WEIGHT DOES NOT INCLUDE ACCESSORIES (SEE ACCESSORY DRAWINGS)
- 5. MAKE-UP WATER PRESSURE 20 psi MIN [137 kPa], 50 psi MAX [344 kPa]
- 6. \*-APPROXIMATE DIMENSIONS DO NOT USE FOR PRE-FABRICATION OF CONNECTING PIPING
- 7. 3/4" [19mm] DIA. MOUNTING HOLES. REFER TO RECOMMENDED STEEL SUPPORT DRAWING.
- 8. DIMENSIONS LISTED AS FOLLOWS: ENGLISH FT-IN METRIC [mm]