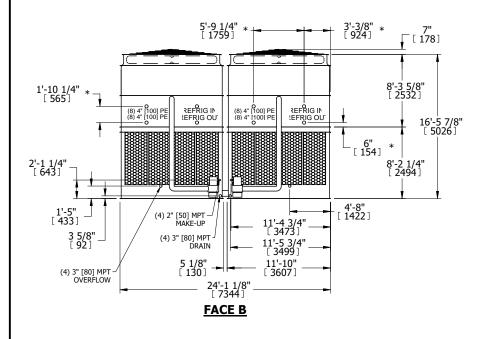

## NOTES:

- 1. (M)- FAN MOTOR LOCATION
- 2. HÉAVIEST SECTION IS UPPER SECTION
- 3. MPT DENOTES MALE PIPE THREAD
  FPT DENOTES FEMALE PIPE THREAD
  BFW DENOTES BEVELED FOR WELDING
  GVD DENOTES GROOVED
  FLG DENOTES FLANGE
  PE DENOTES PLAIN END
- 4. +UNIT WEIGHT DOES NOT INCLUDE ACCESSORIES (SEE ACCESSORY DRAWINGS)
- 5. MAKE-UP WATER PRESSURE 20 psi MIN [137 kPa], 50 psi MAX [344 kPa]
- 6. \*-APPROXIMATE DIMENSIONS DO NOT USE FOR PRE-FABRICATION OF CONNECTING PIPING
- 7. 3/4" [19mm] DIA. MOUNTING HOLES. REFER TO RECOMMENDED STEEL SUPPORT DRAWING.
- 8. DIMENSIONS LISTED AS FOLLOWS: ENGLISH FT-IN METRIC [mm]