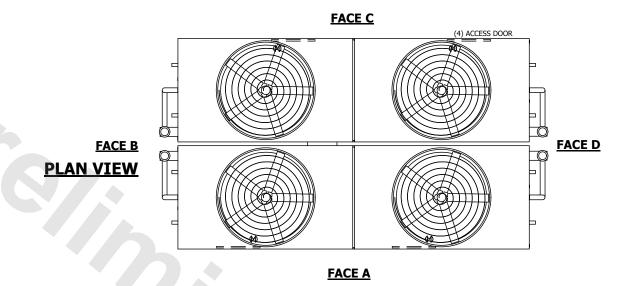

## NOTES:

- 1. (M)- FAN MOTOR LOCATION
- 2. HÉAVIEST SECTION IS UPPER SECTION
- 3. MPT DENOTES MALE PIPE THREAD
  FPT DENOTES FEMALE PIPE THREAD
  BFW DENOTES BEVELED FOR WELDING
  GVD DENOTES GROOVED
  FLG DENOTES FLANGE
  PE DENOTES PLAIN END
- 4. +UNIT WEIGHT DOES NOT INCLUDE ACCESSORIES (SEE ACCESSORY DRAWINGS)
- 5. MAKE-UP WATER PRESSURE 20 psi MIN [137 kPa], 50 psi MAX [344 kPa]
- 6. \*-APPROXIMATE DIMENSIONS DO NOT USE FOR PRE-FABRICATION OF CONNECTING PIPING
- 7. 3/4" [19mm] DIA. MOUNTING HOLES. REFER TO RECOMMENDED STEEL SUPPORT DRAWING.
- 8. DIMENSIONS LISTED AS FOLLOWS: ENGLISH FT-IN METRIC [mm]