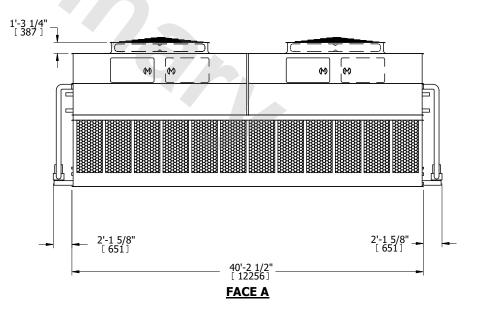

## NOTES:

- 1. (M)- FAN MOTOR LOCATION
- 2. HÉAVIEST SECTION IS UPPER SECTION
- 3. MPT DENOTES MALE PIPE THREAD
  FPT DENOTES FEMALE PIPE THREAD
  BFW DENOTES BEVELED FOR WELDING
  GVD DENOTES GROOVED
  FLG DENOTES FLANGE
  PE DENOTES PLAIN END
- 4. +UNIT WEIGHT DOES NOT INCLUDE ACCESSORIES (SEE ACCESSORY DRAWINGS)
- 5. MAKE-UP WATER PRESSURE 20 psi MIN [137 kPa], 50 psi MAX [344 kPa]
- 6. \*-APPROXIMATE DIMENSIONS DO NOT USE FOR PRE-FABRICATION OF CONNECTING PIPING
- 7. 3/4" [19mm] DIA. MOUNTING HOLES. REFER TO RECOMMENDED STEEL SUPPORT DRAWING.
- 8. DIMENSIONS LISTED AS FOLLOWS: ENGLISH FT-IN METRIC [mm]