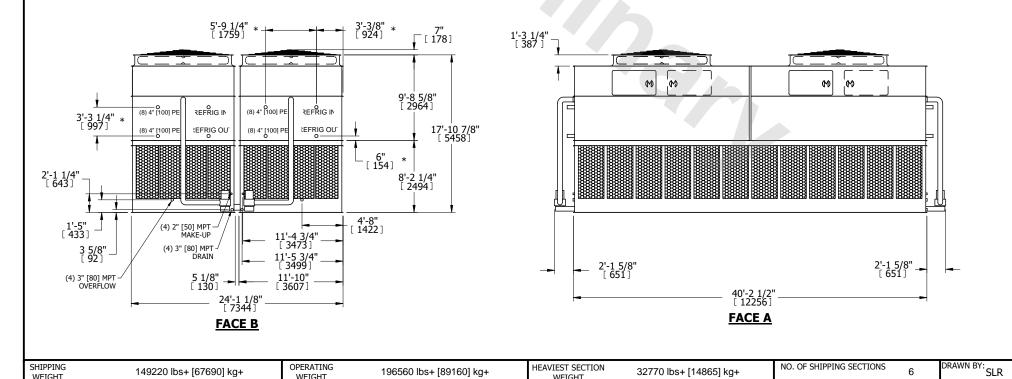

| UNIT    | CONDENSER     |           |
|---------|---------------|-----------|
| MODEL # | eco-ATC-3296A | SCALE NTS |

EVAPCO, INC. Evapeo

DWG. # REV. WB3244010-DRC-ST DATE 7/21/2025 SERIAL #

NO. OF SHIPPING SECTIONS

## NOTES:

**SHIPPING** 

WEIGHT

- 1. (M)- FAN MOTOR LOCATION
- 2. HÉAVIEST SECTION IS UPPER SECTION
- 3. MPT DENOTES MALE PIPE THREAD FPT DENOTES FEMALE PIPE THREAD BFW DENOTES BEVELED FOR WELDING **GVD DENOTES GROOVED** FLG DENOTES FLANGE PE DENOTES PLAIN END
- 4. +UNIT WEIGHT DOES NOT INCLUDE ACCESSORIES (SEE ACCESSORY DRAWINGS)
- 5. MAKE-UP WATER PRESSURE 20 psi MIN [137 kPa], 50 psi MAX [344 kPa]
- 6. \*-APPROXIMATE DIMENSIONS DO NOT USE FOR PRE-FABRICATION OF CONNECTING
- 7. 3/4" [19mm] DIA. MOUNTING HOLES. REFER TO RECOMMENDED STEEL SUPPORT DRAWING.
- 8. DIMENSIONS LISTED AS FOLLOWS: **ENGLISH FT-IN** METRIC [mm]

196560 lbs+ [89160] kg+

HEAVIEST SECTION

WEIGHT

32770 lbs+ [14865] kg+

OPERATING

WEIGHT

149220 lbs+ [67690] kg+