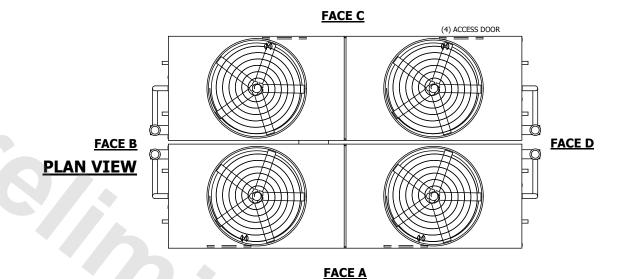

## NOTES:

**SHIPPING** 

WEIGHT

- 1. (M)- FAN MOTOR LOCATION
- 2. HÉAVIEST SECTION IS UPPER SECTION
- 3. MPT DENOTES MALE PIPE THREAD FPT DENOTES FEMALE PIPE THREAD BFW DENOTES BEVELED FOR WELDING **GVD DENOTES GROOVED** FLG DENOTES FLANGE PE DENOTES PLAIN END
- 4. +UNIT WEIGHT DOES NOT INCLUDE ACCESSORIES (SEE ACCESSORY DRAWINGS)
- 5. MAKE-UP WATER PRESSURE 20 psi MIN [137 kPa], 50 psi MAX [344 kPa]
- 6. \*-APPROXIMATE DIMENSIONS DO NOT USE FOR PRE-FABRICATION OF CONNECTING
- 7. 3/4" [19mm] DIA. MOUNTING HOLES. REFER TO RECOMMENDED STEEL SUPPORT DRAWING.
- 8. DIMENSIONS LISTED AS FOLLOWS: **ENGLISH FT-IN** METRIC [mm]