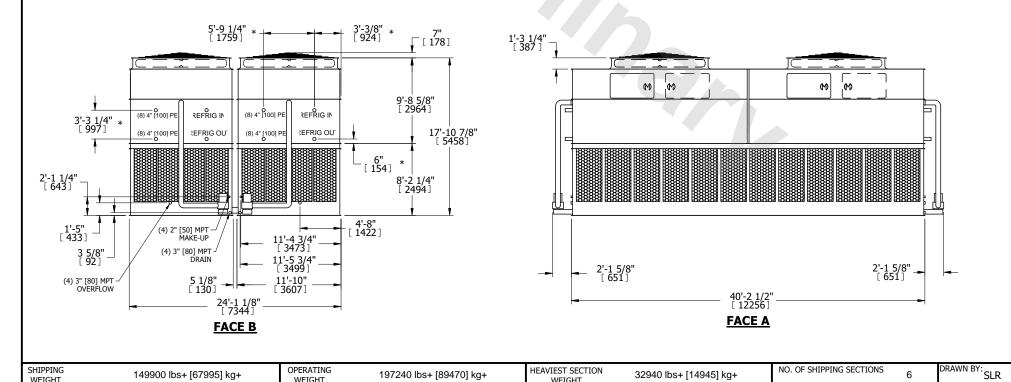

| UNIT    | CONDENSER     |           |
|---------|---------------|-----------|
| MODEL # | eco-ATC-3661A | SCALE NTS |

EVAPCO, INC. Evapeo

DWG. # REV. WB3244010-DRC-ST DATE 7/23/2025 SERIAL #

NO. OF SHIPPING SECTIONS

## NOTES:

**SHIPPING** 

WEIGHT

- 1. (M)- FAN MOTOR LOCATION
- 2. HÉAVIEST SECTION IS UPPER SECTION
- 3. MPT DENOTES MALE PIPE THREAD FPT DENOTES FEMALE PIPE THREAD BFW DENOTES BEVELED FOR WELDING **GVD DENOTES GROOVED** FLG DENOTES FLANGE PE DENOTES PLAIN END
- 4. +UNIT WEIGHT DOES NOT INCLUDE ACCESSORIES (SEE ACCESSORY DRAWINGS)
- 5. MAKE-UP WATER PRESSURE 20 psi MIN [137 kPa], 50 psi MAX [344 kPa]
- 6. \*-APPROXIMATE DIMENSIONS DO NOT USE FOR PRE-FABRICATION OF CONNECTING
- 7. 3/4" [19mm] DIA. MOUNTING HOLES. REFER TO RECOMMENDED STEEL SUPPORT DRAWING.
- 8. DIMENSIONS LISTED AS FOLLOWS: **ENGLISH FT-IN** METRIC [mm]

197240 lbs+ [89470] kg+

HEAVIEST SECTION

WEIGHT

32940 lbs+ [14945] kg+

OPERATING

WEIGHT

149900 lbs+ [67995] kg+