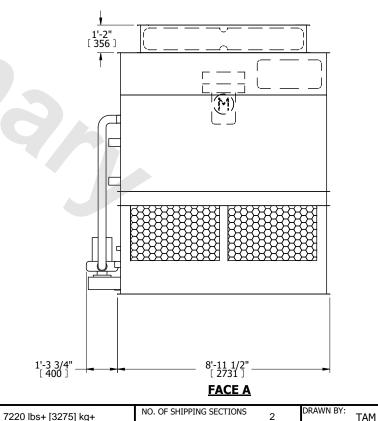

WEIGHT

- 1. (M)- FAN MOTOR LOCATION
- 2. HEAVIEST SECTION IS FAN/CASING SECTION
- 3. MPT DENOTES MALE PIPE THREAD FPT DENOTES FEMALE PIPE THREAD BFW DENOTES BEVELED FOR WELDING **GVD DENOTES GROOVED** FLG DENOTES FLANGE PE DENOTES PLAIN END
- 4. +UNIT WEIGHT DOES NOT INCLUDE ACCESSORIES (SEE ACCESSORY DRAWINGS)
- 5. MAKE-UP WATER PRESSURE 20 psi MIN [137 kPa], 50 psi MAX [344 kPa]
- 6. \*-APPROXIMATE DIMENSIONS DO NOT USE FOR PRE-FABRICATION OF CONNECTING
- 7. 3/4" [19mm] DIA. MOUNTING HOLES. REFER TO RECOMMENDED STEEL SUPPORT DRAWING.
- 8. DIMENSIONS LISTED AS FOLLOWS: **ENGLISH FT-IN** METRIC [mm]