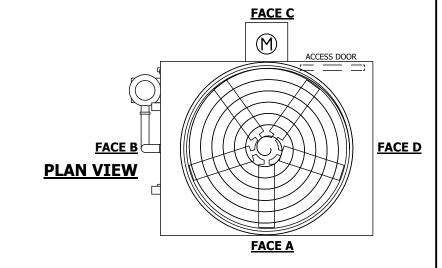

WEIGHT

- 1. (M)- FAN MOTOR LOCATION
- 2. HEAVIEST SECTION IS FAN/CASING SECTION
- 3. MPT DENOTES MALE PIPE THREAD FPT DENOTES FEMALE PIPE THREAD BFW DENOTES BEVELED FOR WELDING **GVD DENOTES GROOVED** FLG DENOTES FLANGE PE DENOTES PLAIN END
- 4. +UNIT WEIGHT DOES NOT INCLUDE ACCESSORIES (SEE ACCESSORY DRAWINGS)
- 5. MAKE-UP WATER PRESSURE 20 psi MIN [137 kPa], 50 psi MAX [344 kPa]
- 6. \*-APPROXIMATE DIMENSIONS DO NOT USE FOR PRE-FABRICATION OF CONNECTING
- 7. 3/4" [19mm] DIA. MOUNTING HOLES. REFER TO RECOMMENDED STEEL SUPPORT DRAWING.
- 8. DIMENSIONS LISTED AS FOLLOWS: **ENGLISH FT-IN** METRIC [mm]