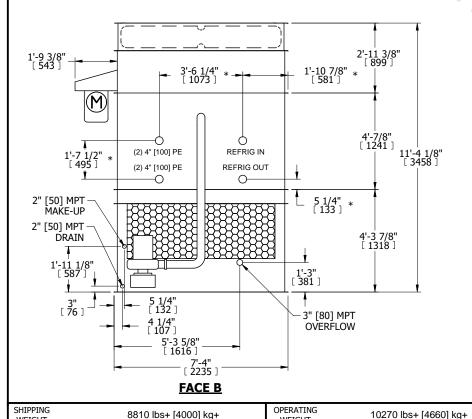

WEIGHT

- 1. (M)- FAN MOTOR LOCATION
- 2. HEAVIEST SECTION IS FAN/CASING SECTION
- 3. MPT DENOTES MALE PIPE THREAD FPT DENOTES FEMALE PIPE THREAD BFW DENOTES BEVELED FOR WELDING **GVD DENOTES GROOVED** FLG DENOTES FLANGE PE DENOTES PLAIN END
- 4. +UNIT WEIGHT DOES NOT INCLUDE ACCESSORIES (SEE ACCESSORY DRAWINGS)
- 5. MAKE-UP WATER PRESSURE 20 psi MIN [137 kPa], 50 psi MAX [344 kPa]
- 6. \*-APPROXIMATE DIMENSIONS DO NOT USE FOR PRE-FABRICATION OF CONNECTING
- 7. 3/4" [19mm] DIA. MOUNTING HOLES. REFER TO RECOMMENDED STEEL SUPPORT DRAWING.
- 8. DIMENSIONS LISTED AS FOLLOWS: **ENGLISH FT-IN** METRIC [mm]