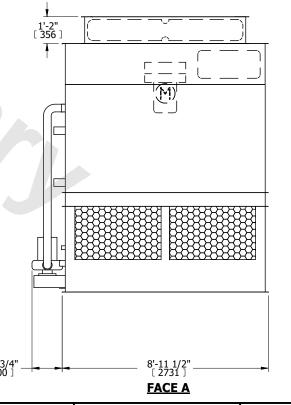

## NOTES

- 1. (M)- FAN MOTOR LOCATION
- 2. HEAVIEST SECTION IS FAN/CASING SECTION
- 3. MPT DENOTES MALE PIPE THREAD
  FPT DENOTES FEMALE PIPE THREAD
  BFW DENOTES BEVELED FOR WELDING
  GVD DENOTES GROOVED
  FLG DENOTES FLANGE
  PE DENOTES PLAIN END
- 4. +UNIT WEIGHT DOES NOT INCLUDE ACCESSORIES (SEE ACCESSORY DRAWINGS)
- 5. MAKE-UP WATER PRESSURE 20 psi MIN [137 kPa], 50 psi MAX [344 kPa]
- 6. \*-APPROXIMATE DIMENSIONS DO NOT USE FOR PRE-FABRICATION OF CONNECTING PIPING
- 7. 3/4" [19mm] DIA. MOUNTING HOLES. REFER TO RECOMMENDED STEEL SUPPORT DRAWING.
- 8. DIMENSIONS LISTED AS FOLLOWS: ENGLISH FT-IN METRIC [mm]