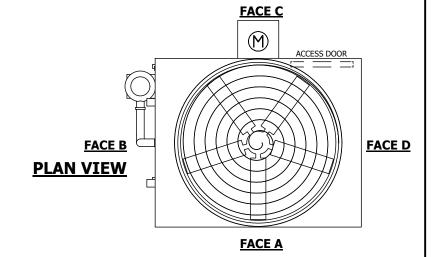

## NOTES

- 1. (M)- FAN MOTOR LOCATION
- 2. HEAVIEST SECTION IS FAN/CASING SECTION
- 3. MPT DENOTES MALE PIPE THREAD
  FPT DENOTES FEMALE PIPE THREAD
  BFW DENOTES BEVELED FOR WELDING
  GVD DENOTES GROOVED
  FLG DENOTES FLANGE
  PE DENOTES PLAIN END
- 4. +UNIT WEIGHT DOES NOT INCLUDE ACCESSORIES (SEE ACCESSORY DRAWINGS)
- 5. MAKE-UP WATER PRESSURE 20 psi MIN [137 kPa], 50 psi MAX [344 kPa]
- 6. \*-APPROXIMATE DIMENSIONS DO NOT USE FOR PRE-FABRICATION OF CONNECTING PIPING
- 7. 3/4" [19mm] DIA. MOUNTING HOLES. REFER TO RECOMMENDED STEEL SUPPORT DRAWING.
- 8. DIMENSIONS LISTED AS FOLLOWS: ENGLISH FT-IN METRIC [mm]