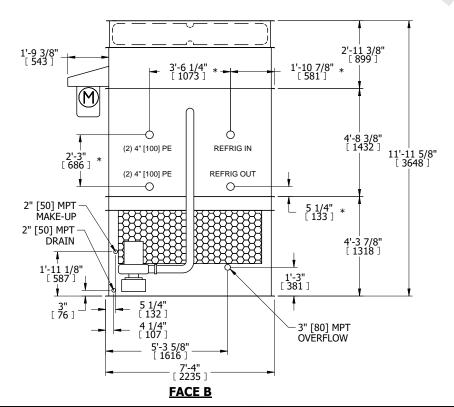

## NOTES

- 1. (M)- FAN MOTOR LOCATION
- 2. HEAVIEST SECTION IS FAN/CASING SECTION
- 3. MPT DENOTES MALE PIPE THREAD
  FPT DENOTES FEMALE PIPE THREAD
  BFW DENOTES BEVELED FOR WELDING
  GVD DENOTES GROOVED
  FLG DENOTES FLANGE
  PE DENOTES PLAIN END
- 4. +UNIT WEIGHT DOES NOT INCLUDE ACCESSORIES (SEE ACCESSORY DRAWINGS)
- 5. MAKE-UP WATER PRESSURE 20 psi MIN [137 kPa], 50 psi MAX [344 kPa]
- 6. \*-APPROXIMATE DIMENSIONS DO NOT USE FOR PRE-FABRICATION OF CONNECTING PIPING
- 7. 3/4" [19mm] DIA. MOUNTING HOLES. REFER TO RECOMMENDED STEEL SUPPORT DRAWING.
- 8. DIMENSIONS LISTED AS FOLLOWS: ENGLISH FT-IN METRIC [mm]