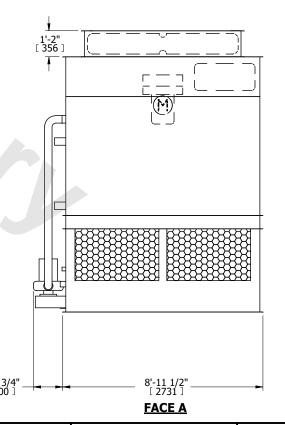

| UNIT    | CONDENSER    |           |
|---------|--------------|-----------|
| MODEL # | eco-ATC-265A | SCALE NTS |

EVAPCO, INC. Evapco

DWG. # REV. CW4C070910-DRA-ST DATE 7/18/2025 SERIAL #

- 1. (M)- FAN MOTOR LOCATION
- 2. HEAVIEST SECTION IS FAN/CASING SECTION
- 3. MPT DENOTES MALE PIPE THREAD FPT DENOTES FEMALE PIPE THREAD BFW DENOTES BEVELED FOR WELDING **GVD DENOTES GROOVED** FLG DENOTES FLANGE PE DENOTES PLAIN END
- 4. +UNIT WEIGHT DOES NOT INCLUDE ACCESSORIES (SEE ACCESSORY DRAWINGS)
- 5. MAKE-UP WATER PRESSURE 20 psi MIN [137 kPa], 50 psi MAX [344 kPa]
- 6. \*-APPROXIMATE DIMENSIONS DO NOT USE FOR PRE-FABRICATION OF CONNECTING
- 7. 3/4" [19mm] DIA. MOUNTING HOLES. REFER TO RECOMMENDED STEEL SUPPORT DRAWING.
- 8. DIMENSIONS LISTED AS FOLLOWS: **ENGLISH FT-IN** METRIC [mm]

**FACE A** 