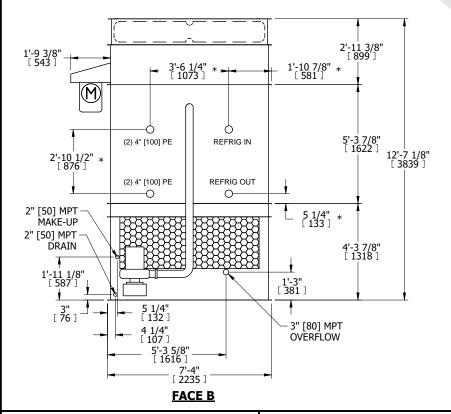

| UNIT    | CONDENSER    |           |
|---------|--------------|-----------|
| MODEL # | eco-ATC-265A | SCALE NTS |

EVAPCO, INC. Evapco

DWG. # REV. CW4C070910-DRA-ST DATE 7/18/2025 SERIAL #

- 1. (M)- FAN MOTOR LOCATION
- 2. HEAVIEST SECTION IS FAN/CASING SECTION
- 3. MPT DENOTES MALE PIPE THREAD FPT DENOTES FEMALE PIPE THREAD BFW DENOTES BEVELED FOR WELDING **GVD DENOTES GROOVED** FLG DENOTES FLANGE PE DENOTES PLAIN END
- 4. +UNIT WEIGHT DOES NOT INCLUDE ACCESSORIES (SEE ACCESSORY DRAWINGS)
- 5. MAKE-UP WATER PRESSURE 20 psi MIN [137 kPa], 50 psi MAX [344 kPa]
- 6. \*-APPROXIMATE DIMENSIONS DO NOT USE FOR PRE-FABRICATION OF CONNECTING
- 7. 3/4" [19mm] DIA. MOUNTING HOLES. REFER TO RECOMMENDED STEEL SUPPORT DRAWING.
- 8. DIMENSIONS LISTED AS FOLLOWS: **ENGLISH FT-IN** METRIC [mm]