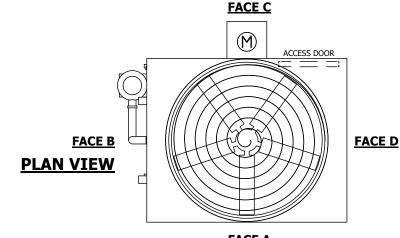

| UNIT    | CONDENSER    |           |
|---------|--------------|-----------|
| MODEL # | eco-ATC-265A | SCALE NTS |

EVAPCO, INC. Evapco

DWG. # REV. CW4C070910-DRA-ST DATE 7/18/2025 SERIAL #

- 1. (M)- FAN MOTOR LOCATION
- 2. HEAVIEST SECTION IS FAN/CASING SECTION
- 3. MPT DENOTES MALE PIPE THREAD FPT DENOTES FEMALE PIPE THREAD BFW DENOTES BEVELED FOR WELDING **GVD DENOTES GROOVED** FLG DENOTES FLANGE PE DENOTES PLAIN END
- 4. +UNIT WEIGHT DOES NOT INCLUDE ACCESSORIES (SEE ACCESSORY DRAWINGS)
- 5. MAKE-UP WATER PRESSURE 20 psi MIN [137 kPa], 50 psi MAX [344 kPa]
- 6. \*-APPROXIMATE DIMENSIONS DO NOT USE FOR PRE-FABRICATION OF CONNECTING
- 7. 3/4" [19mm] DIA. MOUNTING HOLES. REFER TO RECOMMENDED STEEL SUPPORT DRAWING.
- 8. DIMENSIONS LISTED AS FOLLOWS: **ENGLISH FT-IN** METRIC [mm]

**FACE A** 