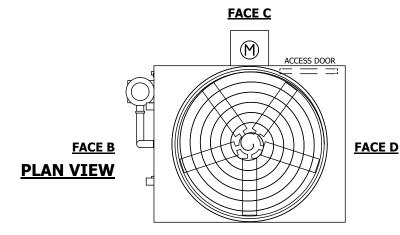

## NOTES:

- 1. (M)- FAN MOTOR LOCATION
- 2. HEAVIEST SECTION IS FAN/CASING SECTION
- 3. MPT DENOTES MALE PIPE THREAD FPT DENOTES FEMALE PIPE THREAD BFW DENOTES BEVELED FOR WELDING **GVD DENOTES GROOVED** FLG DENOTES FLANGE PE DENOTES PLAIN END
- 4. +UNIT WEIGHT DOES NOT INCLUDE ACCESSORIES (SEE ACCESSORY DRAWINGS)
- 5. MAKE-UP WATER PRESSURE 20 psi MIN [137 kPa], 50 psi MAX [344 kPa]
- 6. \*-APPROXIMATE DIMENSIONS DO NOT USE FOR PRE-FABRICATION OF CONNECTING
- 7. 3/4" [19mm] DIA. MOUNTING HOLES. REFER TO RECOMMENDED STEEL SUPPORT DRAWING.
- 8. DIMENSIONS LISTED AS FOLLOWS: