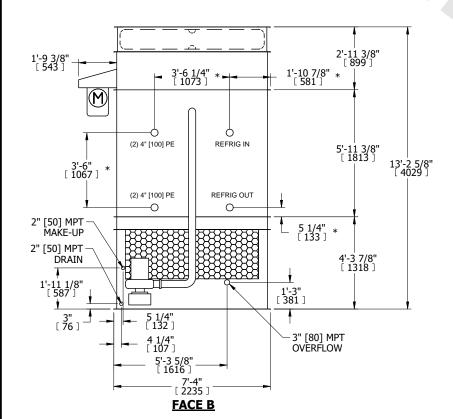

## NOTES:

- 1. (M)- FAN MOTOR LOCATION
- 2. HEAVIEST SECTION IS FAN/CASING SECTION
- 3. MPT DENOTES MALE PIPE THREAD FPT DENOTES FEMALE PIPE THREAD BFW DENOTES BEVELED FOR WELDING **GVD DENOTES GROOVED** FLG DENOTES FLANGE PE DENOTES PLAIN END
- 4. +UNIT WEIGHT DOES NOT INCLUDE ACCESSORIES (SEE ACCESSORY DRAWINGS)
- 5. MAKE-UP WATER PRESSURE 20 psi MIN [137 kPa], 50 psi MAX [344 kPa]
- 6. \*-APPROXIMATE DIMENSIONS DO NOT USE FOR PRE-FABRICATION OF CONNECTING
- 7. 3/4" [19mm] DIA. MOUNTING HOLES. REFER TO RECOMMENDED STEEL SUPPORT DRAWING.
- 8. DIMENSIONS LISTED AS FOLLOWS:

**ENGLISH FT-IN** METRIC [mm]