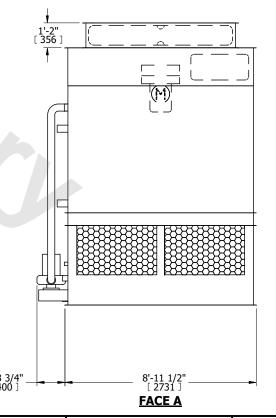

## NOTES:

- 1. (M)- FAN MOTOR LOCATION
- 2. HEAVIEST SECTION IS FAN/CASING SECTION
- 3. MPT DENOTES MALE PIPE THREAD FPT DENOTES FEMALE PIPE THREAD BFW DENOTES BEVELED FOR WELDING **GVD DENOTES GROOVED** FLG DENOTES FLANGE PE DENOTES PLAIN END
- 4. +UNIT WEIGHT DOES NOT INCLUDE ACCESSORIES (SEE ACCESSORY DRAWINGS)
- 5. MAKE-UP WATER PRESSURE 20 psi MIN [137 kPa], 50 psi MAX [344 kPa]
- 6. \*-APPROXIMATE DIMENSIONS DO NOT USE FOR PRE-FABRICATION OF CONNECTING
- 7. 3/4" [19mm] DIA. MOUNTING HOLES. REFER TO RECOMMENDED STEEL SUPPORT DRAWING.
- 8. DIMENSIONS LISTED AS FOLLOWS:

**ENGLISH FT-IN** METRIC [mm]

## **FACE A**