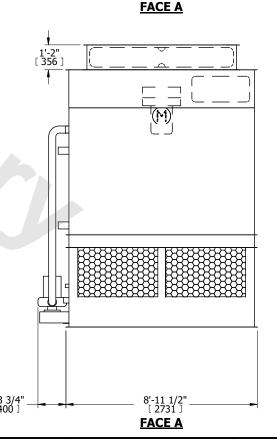

## NOTES:

- 1. (M)- FAN MOTOR LOCATION
- 2. HEAVIEST SECTION IS FAN/CASING SECTION
- 3. MPT DENOTES MALE PIPE THREAD FPT DENOTES FEMALE PIPE THREAD BFW DENOTES BEVELED FOR WELDING **GVD DENOTES GROOVED** FLG DENOTES FLANGE PE DENOTES PLAIN END
- 4. +UNIT WEIGHT DOES NOT INCLUDE ACCESSORIES (SEE ACCESSORY DRAWINGS)
- 5. MAKE-UP WATER PRESSURE 20 psi MIN [137 kPa], 50 psi MAX [344 kPa]
- 6. \*-APPROXIMATE DIMENSIONS DO NOT USE FOR PRE-FABRICATION OF CONNECTING
- 7. 3/4" [19mm] DIA. MOUNTING HOLES. REFER TO RECOMMENDED STEEL SUPPORT DRAWING.
- 8. DIMENSIONS LISTED AS FOLLOWS: **ENGLISH FT-IN** METRIC [mm]