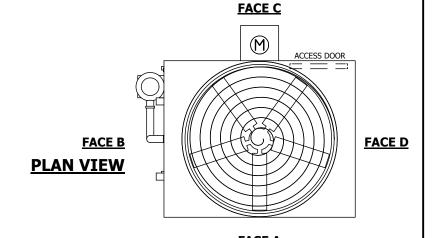

## NOTES:

- 1. (M)- FAN MOTOR LOCATION
- 2. HEAVIEST SECTION IS FAN/CASING SECTION
- 3. MPT DENOTES MALE PIPE THREAD FPT DENOTES FEMALE PIPE THREAD BFW DENOTES BEVELED FOR WELDING **GVD DENOTES GROOVED** FLG DENOTES FLANGE PE DENOTES PLAIN END
- 4. +UNIT WEIGHT DOES NOT INCLUDE ACCESSORIES (SEE ACCESSORY DRAWINGS)
- 5. MAKE-UP WATER PRESSURE 20 psi MIN [137 kPa], 50 psi MAX [344 kPa]
- 6. \*-APPROXIMATE DIMENSIONS DO NOT USE FOR PRE-FABRICATION OF CONNECTING
- 7. 3/4" [19mm] DIA. MOUNTING HOLES. REFER TO RECOMMENDED STEEL SUPPORT DRAWING.
- 8. DIMENSIONS LISTED AS FOLLOWS: **ENGLISH FT-IN** METRIC [mm]