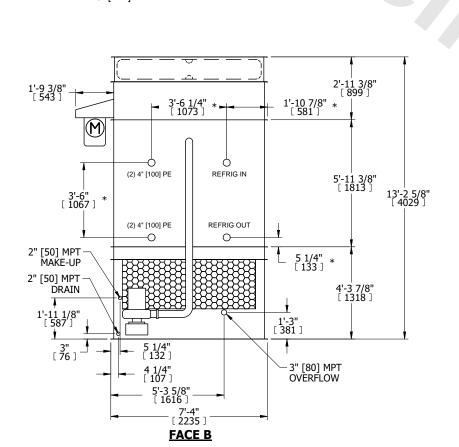

## NOTES:

- 1. (M)- FAN MOTOR LOCATION
- 2. HEAVIEST SECTION IS FAN/CASING SECTION
- 3. MPT DENOTES MALE PIPE THREAD FPT DENOTES FEMALE PIPE THREAD BFW DENOTES BEVELED FOR WELDING **GVD DENOTES GROOVED** FLG DENOTES FLANGE PE DENOTES PLAIN END
- 4. +UNIT WEIGHT DOES NOT INCLUDE ACCESSORIES (SEE ACCESSORY DRAWINGS)
- 5. MAKE-UP WATER PRESSURE 20 psi MIN [137 kPa], 50 psi MAX [344 kPa]
- 6. \*-APPROXIMATE DIMENSIONS DO NOT USE FOR PRE-FABRICATION OF CONNECTING
- 7. 3/4" [19mm] DIA. MOUNTING HOLES. REFER TO RECOMMENDED STEEL SUPPORT DRAWING.
- 8. DIMENSIONS LISTED AS FOLLOWS: **ENGLISH FT-IN** METRIC [mm]