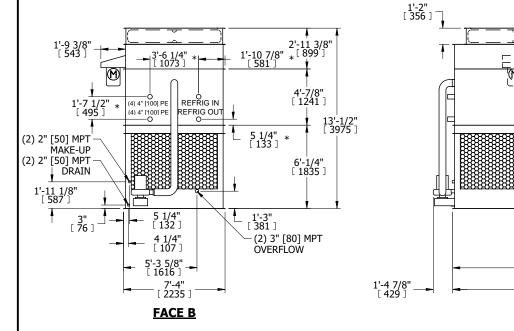

## NOTES:

**SHIPPING** 

WEIGHT

- 1. (M)- FAN MOTOR LOCATION
- 2. HEAVIEST SECTION IS FAN/CASING SECTION
- 3. MPT DENOTES MALE PIPE THREAD
  FPT DENOTES FEMALE PIPE THREAD
  BFW DENOTES BEVELED FOR WELDING
  GVD DENOTES GROOVED
  FLG DENOTES FLANGE
  PE DENOTES PLAIN END
- 4. +UNIT WEIGHT DOES NOT INCLUDE ACCESSORIES (SEE ACCESSORY DRAWINGS)
- 5. MAKE-UP WATER PRESSURE 20 psi MIN [137 kPa], 50 psi MAX [344 kPa]
- 6. \*-APPROXIMATE DIMENSIONS DO NOT USE FOR PRE-FABRICATION OF CONNECTING PIPING
- 7. 3/4" [19mm] DIA. MOUNTING HOLES. REFER TO RECOMMENDED STEEL SUPPORT DRAWING.
- 8. DIMENSIONS LISTED AS FOLLOWS: ENGLISH FT-IN METRIC [mm]