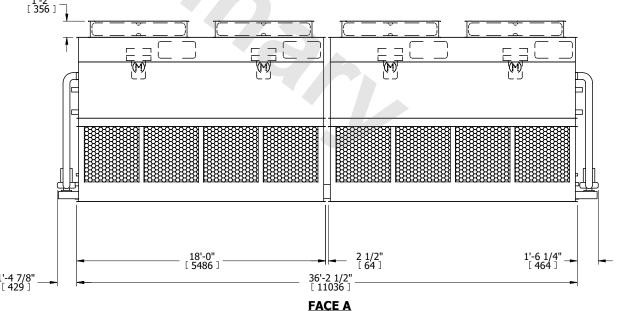

## NOTES:

**SHIPPING** 

WEIGHT

- 1. (M)- FAN MOTOR LOCATION
- 2. HEAVIEST SECTION IS FAN/CASING SECTION
- 3. MPT DENOTES MALE PIPE THREAD
  FPT DENOTES FEMALE PIPE THREAD
  BFW DENOTES BEVELED FOR WELDING
  GVD DENOTES GROOVED
  FLG DENOTES FLANGE
  PE DENOTES PLAIN END
- 4. +UNIT WEIGHT DOES NOT INCLUDE ACCESSORIES (SEE ACCESSORY DRAWINGS)
- 5. MAKE-UP WATER PRESSURE 20 psi MIN [137 kPa], 50 psi MAX [344 kPa]
- 6. \*-APPROXIMATE DIMENSIONS DO NOT USE FOR PRE-FABRICATION OF CONNECTING PIPING
- 7. 3/4" [19mm] DIA. MOUNTING HOLES. REFER TO RECOMMENDED STEEL SUPPORT DRAWING.
- 8. DIMENSIONS LISTED AS FOLLOWS: ENGLISH FT-IN METRIC [mm]