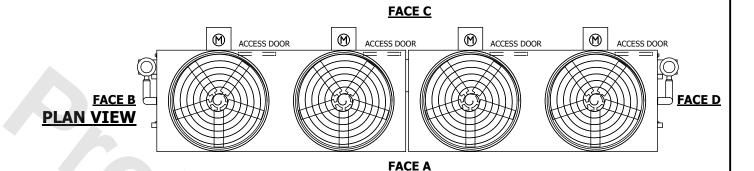

| UNIT    | CONDENSER    |           |
|---------|--------------|-----------|
| MODEL # | eco-ATC-896A | SCALE NTS |

EVAPCO, INC. evapco

DWG. # REV. CW4C073610-DRA-ST DATE 7/5/2025 SERIAL #

TAM

- 1. (M)- FAN MOTOR LOCATION
- 2. HEAVIEST SECTION IS FAN/CASING SECTION
- 3. MPT DENOTES MALE PIPE THREAD FPT DENOTES FEMALE PIPE THREAD BFW DENOTES BEVELED FOR WELDING **GVD DENOTES GROOVED** FLG DENOTES FLANGE PE DENOTES PLAIN END
- 4. +UNIT WEIGHT DOES NOT INCLUDE ACCESSORIES (SEE ACCESSORY DRAWINGS)
- 5. MAKE-UP WATER PRESSURE 20 psi MIN [137 kPa], 50 psi MAX [344 kPa]
- 6. \*-APPROXIMATE DIMENSIONS DO NOT USE FOR PRE-FABRICATION OF CONNECTING
- 7. 3/4" [19mm] DIA. MOUNTING HOLES. REFER TO RECOMMENDED STEEL SUPPORT DRAWING.