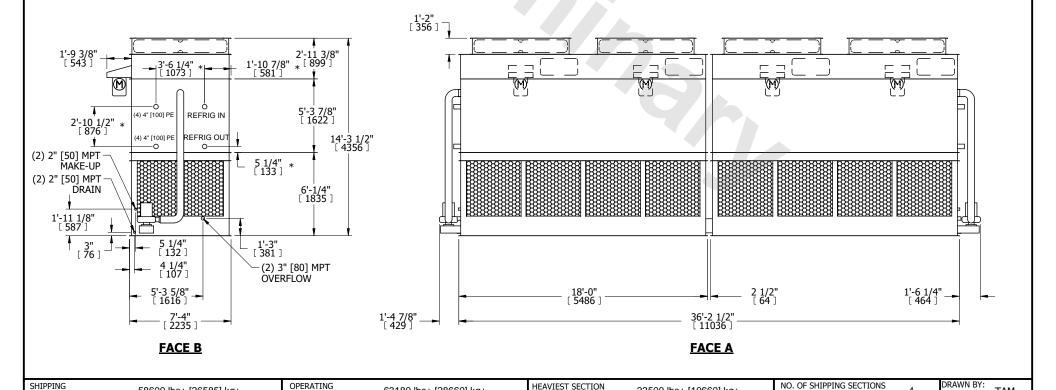

| UNIT    | CONDENSER    |           |
|---------|--------------|-----------|
| MODEL # | eco-ATC-896A | SCALE NTS |

EVAPCO, INC. evapco

DWG. # REV. CW4C073610-DRA-ST DATE 7/5/2025 SERIAL #

TAM

- 1. (M)- FAN MOTOR LOCATION
- 2. HEAVIEST SECTION IS FAN/CASING SECTION
- 3. MPT DENOTES MALE PIPE THREAD FPT DENOTES FEMALE PIPE THREAD BFW DENOTES BEVELED FOR WELDING **GVD DENOTES GROOVED** FLG DENOTES FLANGE PE DENOTES PLAIN END
- 4. +UNIT WEIGHT DOES NOT INCLUDE ACCESSORIES (SEE ACCESSORY DRAWINGS)
- 5. MAKE-UP WATER PRESSURE 20 psi MIN [137 kPa], 50 psi MAX [344 kPa]
- 6. \*-APPROXIMATE DIMENSIONS DO NOT USE FOR PRE-FABRICATION OF CONNECTING
- 7. 3/4" [19mm] DIA. MOUNTING HOLES. REFER TO RECOMMENDED STEEL SUPPORT DRAWING.

58600 lbs+ [26585] kg+

WEIGHT

WEIGHT

8. DIMENSIONS LISTED AS FOLLOWS: **ENGLISH FT-IN** METRIC [mm]

23500 lbs+ [10660] kg+

WEIGHT

63180 lbs+ [28660] kg+