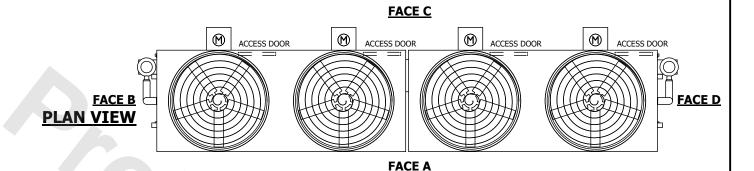

| UNIT    | CONDENSER    |           |
|---------|--------------|-----------|
| MODEL # | eco-ATC-966A | SCALE NTS |

EVAPCO, INC. evapco

DWG. # REV. CW4C073610-DRA-ST DATE 8/20/2025 SERIAL #

TAM

- 1. (M)- FAN MOTOR LOCATION
- 2. HEAVIEST SECTION IS FAN/CASING SECTION
- 3. MPT DENOTES MALE PIPE THREAD FPT DENOTES FEMALE PIPE THREAD BFW DENOTES BEVELED FOR WELDING **GVD DENOTES GROOVED** FLG DENOTES FLANGE PE DENOTES PLAIN END
- 4. +UNIT WEIGHT DOES NOT INCLUDE ACCESSORIES (SEE ACCESSORY DRAWINGS)
- 5. MAKE-UP WATER PRESSURE 20 psi MIN [137 kPa], 50 psi MAX [344 kPa]
- 6. \*-APPROXIMATE DIMENSIONS DO NOT USE FOR PRE-FABRICATION OF CONNECTING
- 7. 3/4" [19mm] DIA. MOUNTING HOLES. REFER TO RECOMMENDED STEEL SUPPORT DRAWING.