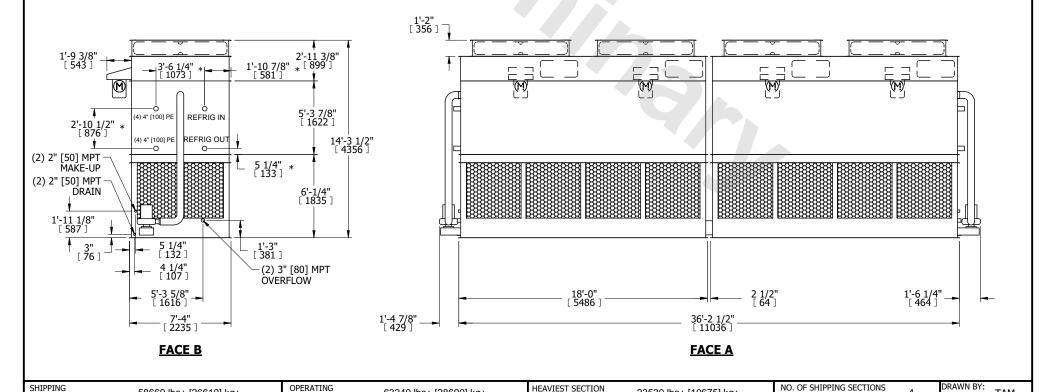

| UNIT    | CONDENSER    |           |
|---------|--------------|-----------|
| MODEL # | eco-ATC-966A | SCALE NTS |

EVAPCO, INC. evapco

DWG. # REV. CW4C073610-DRA-ST DATE 8/20/2025 SERIAL #

TAM

- 1. (M)- FAN MOTOR LOCATION
- 2. HEAVIEST SECTION IS FAN/CASING SECTION
- 3. MPT DENOTES MALE PIPE THREAD FPT DENOTES FEMALE PIPE THREAD BFW DENOTES BEVELED FOR WELDING **GVD DENOTES GROOVED** FLG DENOTES FLANGE PE DENOTES PLAIN END
- 4. +UNIT WEIGHT DOES NOT INCLUDE ACCESSORIES (SEE ACCESSORY DRAWINGS)
- 5. MAKE-UP WATER PRESSURE 20 psi MIN [137 kPa], 50 psi MAX [344 kPa]
- 6. \*-APPROXIMATE DIMENSIONS DO NOT USE FOR PRE-FABRICATION OF CONNECTING
- 7. 3/4" [19mm] DIA. MOUNTING HOLES. REFER TO RECOMMENDED STEEL SUPPORT DRAWING.

58660 lbs+ [26610] kg+

WEIGHT

WEIGHT

8. DIMENSIONS LISTED AS FOLLOWS: **ENGLISH FT-IN** METRIC [mm]

23530 lbs+ [10675] kg+

WEIGHT

63240 lbs+ [28690] kg+