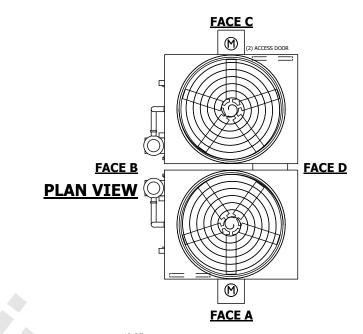

## NOTES

- 1. (M)- FAN MOTOR LOCATION
- 2. HEAVIEST SECTION IS FAN/CASING SECTION
- 3. MPT DENOTES MALE PIPE THREAD
  FPT DENOTES FEMALE PIPE THREAD
  BFW DENOTES BEVELED FOR WELDING
  GVD DENOTES GROOVED
  FLG DENOTES FLANGE
  PE DENOTES PLAIN END
- 4. +UNIT WEIGHT DOES NOT INCLUDE ACCESSORIES (SEE ACCESSORY DRAWINGS)
- 5. MAKE-UP WATER PRESSURE 20 psi MIN [137 kPa], 50 psi MAX [344 kPa]
- 6. \*-APPROXIMATE DIMENSIONS DO NOT USE FOR PRE-FABRICATION OF CONNECTING PIPING
- 7. 3/4" [19mm] DIA. MOUNTING HOLES. REFER TO RECOMMENDED STEEL SUPPORT DRAWING.
- 8. DIMENSIONS LISTED AS FOLLOWS: ENGLISH FT-IN METRIC [mm]