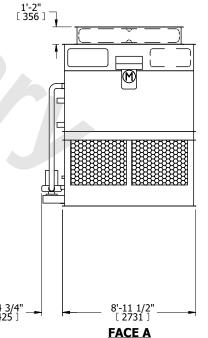

## NOTES

- 1. (M)- FAN MOTOR LOCATION
- 2. HEAVIEST SECTION IS FAN/CASING SECTION
- 3. MPT DENOTES MALE PIPE THREAD
  FPT DENOTES FEMALE PIPE THREAD
  BFW DENOTES BEVELED FOR WELDING
  GVD DENOTES GROOVED
  FLG DENOTES FLANGE
  PE DENOTES PLAIN END
- 4. +UNIT WEIGHT DOES NOT INCLUDE ACCESSORIES (SEE ACCESSORY DRAWINGS)
- 5. MAKE-UP WATER PRESSURE 20 psi MIN [137 kPa], 50 psi MAX [344 kPa]
- 6. \*-APPROXIMATE DIMENSIONS DO NOT USE FOR PRE-FABRICATION OF CONNECTING PIPING
- 7. 3/4" [19mm] DIA. MOUNTING HOLES. REFER TO RECOMMENDED STEEL SUPPORT DRAWING.
- 8. DIMENSIONS LISTED AS FOLLOWS: ENGLISH FT-IN METRIC [mm]