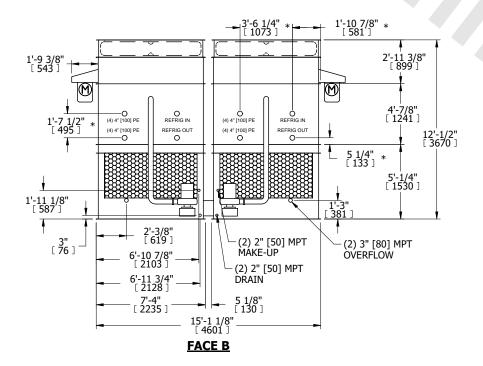

## NOTES

- 1. (M)- FAN MOTOR LOCATION
- 2. HEAVIEST SECTION IS FAN/CASING SECTION
- 3. MPT DENOTES MALE PIPE THREAD
  FPT DENOTES FEMALE PIPE THREAD
  BFW DENOTES BEVELED FOR WELDING
  GVD DENOTES GROOVED
  FLG DENOTES FLANGE
  PE DENOTES PLAIN END
- 4. +UNIT WEIGHT DOES NOT INCLUDE ACCESSORIES (SEE ACCESSORY DRAWINGS)
- 5. MAKE-UP WATER PRESSURE 20 psi MIN [137 kPa], 50 psi MAX [344 kPa]
- 6. \*-APPROXIMATE DIMENSIONS DO NOT USE FOR PRE-FABRICATION OF CONNECTING PIPING
- 7. 3/4" [19mm] DIA. MOUNTING HOLES. REFER TO RECOMMENDED STEEL SUPPORT DRAWING.
- 8. DIMENSIONS LISTED AS FOLLOWS: ENGLISH FT-IN METRIC [mm]

SHIPPING WEIGHT 25020 lbs+ [11350] kg+

OPERATING WEIGHT

26580 lbs+ [12060] kg+

HEAVIEST SECTION WEIGHT

9460 lbs+ [4295] kg+

NO. OF SHIPPING SECTIONS

DRAWN BY:

TAM