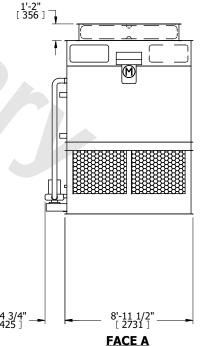

## NOTES:

- 1. (M)- FAN MOTOR LOCATION
- 2. HEAVIEST SECTION IS FAN/CASING SECTION
- 3. MPT DENOTES MALE PIPE THREAD
  FPT DENOTES FEMALE PIPE THREAD
  BFW DENOTES BEVELED FOR WELDING
  GVD DENOTES GROOVED
  FLG DENOTES FLANGE
  PE DENOTES PLAIN END
- 4. +UNIT WEIGHT DOES NOT INCLUDE ACCESSORIES (SEE ACCESSORY DRAWINGS)
- 5. MAKE-UP WATER PRESSURE 20 psi MIN [137 kPa], 50 psi MAX [344 kPa]
- 6. \*-APPROXIMATE DIMENSIONS DO NOT USE FOR PRE-FABRICATION OF CONNECTING PIPING
- 7. 3/4" [19mm] DIA. MOUNTING HOLES. REFER TO RECOMMENDED STEEL SUPPORT DRAWING.
- 8. DIMENSIONS LISTED AS FOLLOWS: ENGLISH FT-IN METRIC [mm]