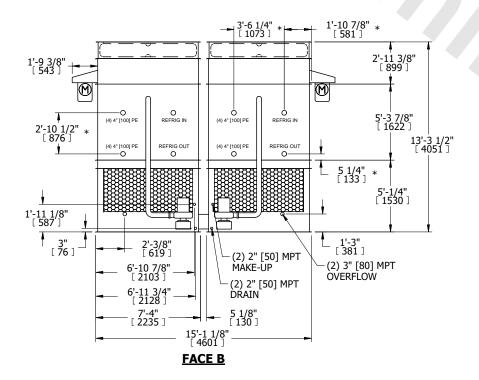

## NOTES:

- 1. (M)- FAN MOTOR LOCATION
- 2. HEAVIEST SECTION IS FAN/CASING SECTION
- 3. MPT DENOTES MALE PIPE THREAD
  FPT DENOTES FEMALE PIPE THREAD
  BFW DENOTES BEVELED FOR WELDING
  GVD DENOTES GROOVED
  FLG DENOTES FLANGE
  PE DENOTES PLAIN END
- 4. +UNIT WEIGHT DOES NOT INCLUDE ACCESSORIES (SEE ACCESSORY DRAWINGS)
- 5. MAKE-UP WATER PRESSURE 20 psi MIN [137 kPa], 50 psi MAX [344 kPa]
- 6. \*-APPROXIMATE DIMENSIONS DO NOT USE FOR PRE-FABRICATION OF CONNECTING PIPING
- 7. 3/4" [19mm] DIA. MOUNTING HOLES. REFER TO RECOMMENDED STEEL SUPPORT DRAWING.
- 8. DIMENSIONS LISTED AS FOLLOWS: ENGLISH FT-IN METRIC [mm]

SHIPPING WEIGHT

31060 lbs+ [14090] kg+

OPERATING WEIGHT

32790 lbs+ [14875] kg+

HEAVIEST SECTION WEIGHT

12480 lbs+ [5665] kg+

NO. OF SHIPPING SECTIONS

DRAWN BY: