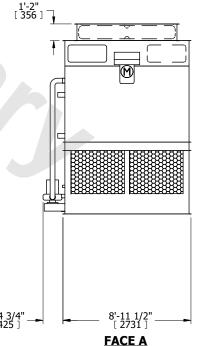

## NOTES:

- 1. (M)- FAN MOTOR LOCATION
- 2. HEAVIEST SECTION IS FAN/CASING SECTION
- 3. MPT DENOTES MALE PIPE THREAD FPT DENOTES FEMALE PIPE THREAD BFW DENOTES BEVELED FOR WELDING **GVD DENOTES GROOVED** FLG DENOTES FLANGE PE DENOTES PLAIN END
- 4. +UNIT WEIGHT DOES NOT INCLUDE ACCESSORIES (SEE ACCESSORY DRAWINGS)
- 5. MAKE-UP WATER PRESSURE 20 psi MIN [137 kPa], 50 psi MAX [344 kPa]
- 6. \*-APPROXIMATE DIMENSIONS DO NOT USE FOR PRE-FABRICATION OF CONNECTING
- 7. 3/4" [19mm] DIA. MOUNTING HOLES. REFER TO RECOMMENDED STEEL SUPPORT DRAWING.
- 8. DIMENSIONS LISTED AS FOLLOWS: **ENGLISH FT-IN** METRIC [mm]