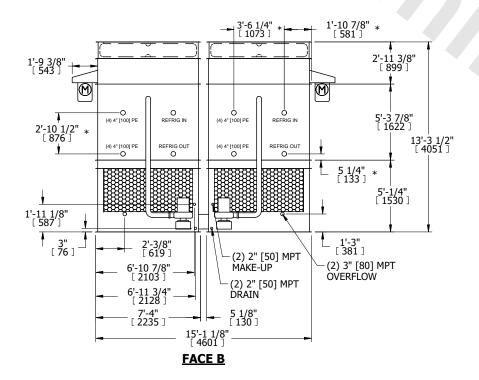

## NOTES:

- 1. (M)- FAN MOTOR LOCATION
- 2. HEAVIEST SECTION IS FAN/CASING SECTION
- 3. MPT DENOTES MALE PIPE THREAD FPT DENOTES FEMALE PIPE THREAD BFW DENOTES BEVELED FOR WELDING **GVD DENOTES GROOVED** FLG DENOTES FLANGE PE DENOTES PLAIN END
- 4. +UNIT WEIGHT DOES NOT INCLUDE ACCESSORIES (SEE ACCESSORY DRAWINGS)
- 5. MAKE-UP WATER PRESSURE 20 psi MIN [137 kPa], 50 psi MAX [344 kPa]
- 6. \*-APPROXIMATE DIMENSIONS DO NOT USE FOR PRE-FABRICATION OF CONNECTING
- 7. 3/4" [19mm] DIA. MOUNTING HOLES. REFER TO RECOMMENDED STEEL SUPPORT DRAWING.
- 8. DIMENSIONS LISTED AS FOLLOWS: **ENGLISH FT-IN** METRIC [mm]

**SHIPPING** WEIGHT

31100 lbs+ [14110] kg+

OPERATING WEIGHT

32830 lbs+ [14895] kg+

HEAVIEST SECTION WEIGHT

12500 lbs+ [5670] kg+

NO. OF SHIPPING SECTIONS

DRAWN BY: