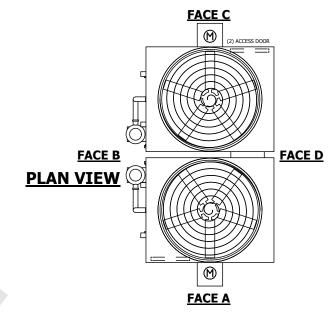

## NOTES:

- 1. (M)- FAN MOTOR LOCATION
- 2. HEAVIEST SECTION IS FAN/CASING SECTION
- 3. MPT DENOTES MALE PIPE THREAD FPT DENOTES FEMALE PIPE THREAD BFW DENOTES BEVELED FOR WELDING **GVD DENOTES GROOVED** FLG DENOTES FLANGE PE DENOTES PLAIN END
- 4. +UNIT WEIGHT DOES NOT INCLUDE ACCESSORIES (SEE ACCESSORY DRAWINGS)
- 5. MAKE-UP WATER PRESSURE 20 psi MIN [137 kPa], 50 psi MAX [344 kPa]
- 6. \*-APPROXIMATE DIMENSIONS DO NOT USE FOR PRE-FABRICATION OF CONNECTING
- 7. 3/4" [19mm] DIA. MOUNTING HOLES. REFER TO RECOMMENDED STEEL SUPPORT DRAWING.
- 8. DIMENSIONS LISTED AS FOLLOWS: **ENGLISH FT-IN** METRIC [mm]