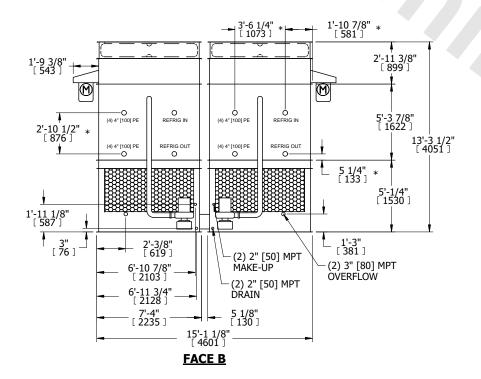

## NOTES:

- 1. (M)- FAN MOTOR LOCATION
- 2. HEAVIEST SECTION IS FAN/CASING SECTION
- 3. MPT DENOTES MALE PIPE THREAD
  FPT DENOTES FEMALE PIPE THREAD
  BFW DENOTES BEVELED FOR WELDING
  GVD DENOTES GROOVED
  FLG DENOTES FLANGE
  PE DENOTES PLAIN END
- 4. +UNIT WEIGHT DOES NOT INCLUDE ACCESSORIES (SEE ACCESSORY DRAWINGS)
- 5. MAKE-UP WATER PRESSURE 20 psi MIN [137 kPa], 50 psi MAX [344 kPa]
- 6. \*-APPROXIMATE DIMENSIONS DO NOT USE FOR PRE-FABRICATION OF CONNECTING PIPING
- 7. 3/4" [19mm] DIA. MOUNTING HOLES. REFER TO RECOMMENDED STEEL SUPPORT DRAWING.
- 8. DIMENSIONS LISTED AS FOLLOWS: ENGLISH FT-IN METRIC [mm]