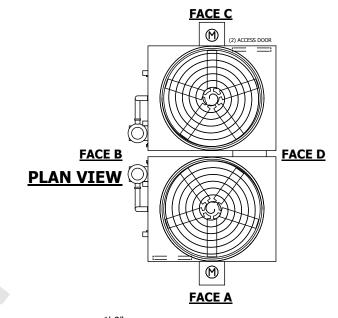

## NOTES:

- 1. (M)- FAN MOTOR LOCATION
- 2. HEAVIEST SECTION IS FAN/CASING SECTION
- 3. MPT DENOTES MALE PIPE THREAD
  FPT DENOTES FEMALE PIPE THREAD
  BFW DENOTES BEVELED FOR WELDING
  GVD DENOTES GROOVED
  FLG DENOTES FLANGE
  PE DENOTES PLAIN END
- 4. +UNIT WEIGHT DOES NOT INCLUDE ACCESSORIES (SEE ACCESSORY DRAWINGS)
- 5. MAKE-UP WATER PRESSURE 20 psi MIN [137 kPa], 50 psi MAX [344 kPa]
- 6. \*-APPROXIMATE DIMENSIONS DO NOT USE FOR PRE-FABRICATION OF CONNECTING PIPING
- 7. 3/4" [19mm] DIA. MOUNTING HOLES. REFER TO RECOMMENDED STEEL SUPPORT DRAWING.
- 8. DIMENSIONS LISTED AS FOLLOWS: ENGLISH FT-IN METRIC [mm]