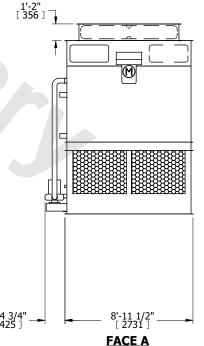

## NOTES:

- 1. (M)- FAN MOTOR LOCATION
- 2. HEAVIEST SECTION IS FAN/CASING SECTION
- 3. MPT DENOTES MALE PIPE THREAD
  FPT DENOTES FEMALE PIPE THREAD
  BFW DENOTES BEVELED FOR WELDING
  GVD DENOTES GROOVED
  FLG DENOTES FLANGE
  PE DENOTES PLAIN END
- 4. +UNIT WEIGHT DOES NOT INCLUDE ACCESSORIES (SEE ACCESSORY DRAWINGS)
- 5. MAKE-UP WATER PRESSURE 20 psi MIN [137 kPa], 50 psi MAX [344 kPa]
- 6. \*-APPROXIMATE DIMENSIONS DO NOT USE FOR PRE-FABRICATION OF CONNECTING PIPING
- 7. 3/4" [19mm] DIA. MOUNTING HOLES. REFER TO RECOMMENDED STEEL SUPPORT DRAWING.
- 8. DIMENSIONS LISTED AS FOLLOWS: ENGLISH FT-IN METRIC [mm]