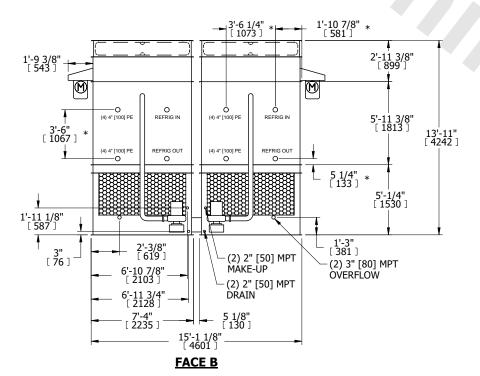

## NOTES:

- 1. (M)- FAN MOTOR LOCATION
- 2. HEAVIEST SECTION IS FAN/CASING SECTION
- 3. MPT DENOTES MALE PIPE THREAD FPT DENOTES FEMALE PIPE THREAD BFW DENOTES BEVELED FOR WELDING **GVD DENOTES GROOVED** FLG DENOTES FLANGE PE DENOTES PLAIN END
- 4. +UNIT WEIGHT DOES NOT INCLUDE ACCESSORIES (SEE ACCESSORY DRAWINGS)
- 5. MAKE-UP WATER PRESSURE 20 psi MIN [137 kPa], 50 psi MAX [344 kPa]
- 6. \*-APPROXIMATE DIMENSIONS DO NOT USE FOR PRE-FABRICATION OF CONNECTING
- 7. 3/4" [19mm] DIA. MOUNTING HOLES. REFER TO RECOMMENDED STEEL SUPPORT DRAWING.
- 8. DIMENSIONS LISTED AS FOLLOWS: **ENGLISH FT-IN** METRIC [mm]

**SHIPPING** WEIGHT

34500 lbs+ [15650] kg+

OPERATING WEIGHT

36320 lbs+ [16475] kg+

HEAVIEST SECTION WEIGHT

14200 lbs+ [6445] kg+

NO. OF SHIPPING SECTIONS

DRAWN BY: