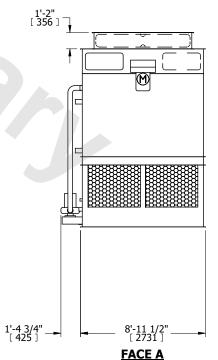

## NOTES:

- 1. (M)- FAN MOTOR LOCATION
- 2. HEAVIEST SECTION IS FAN/CASING SECTION
- 3. MPT DENOTES MALE PIPE THREAD FPT DENOTES FEMALE PIPE THREAD BFW DENOTES BEVELED FOR WELDING **GVD DENOTES GROOVED** FLG DENOTES FLANGE PE DENOTES PLAIN END
- 4. +UNIT WEIGHT DOES NOT INCLUDE ACCESSORIES (SEE ACCESSORY DRAWINGS)
- 5. MAKE-UP WATER PRESSURE 20 psi MIN [137 kPa], 50 psi MAX [344 kPa]
- 6. \*-APPROXIMATE DIMENSIONS DO NOT USE FOR PRE-FABRICATION OF CONNECTING
- 7. 3/4" [19mm] DIA. MOUNTING HOLES. REFER TO RECOMMENDED STEEL SUPPORT DRAWING.
- 8. DIMENSIONS LISTED AS FOLLOWS: **ENGLISH FT-IN** METRIC [mm]