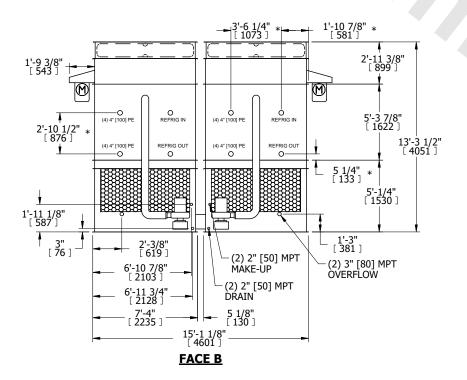

## NOTES

- 1. (M)- FAN MOTOR LOCATION
- 2. HEAVIEST SECTION IS FAN/CASING SECTION
- 3. MPT DENOTES MALE PIPE THREAD
  FPT DENOTES FEMALE PIPE THREAD
  BFW DENOTES BEVELED FOR WELDING
  GVD DENOTES GROOVED
  FLG DENOTES FLANGE
  PE DENOTES PLAIN END
- 4. +UNIT WEIGHT DOES NOT INCLUDE ACCESSORIES (SEE ACCESSORY DRAWINGS)
- 5. MAKE-UP WATER PRESSURE 20 psi MIN [137 kPa], 50 psi MAX [344 kPa]
- 6. \*-APPROXIMATE DIMENSIONS DO NOT USE FOR PRE-FABRICATION OF CONNECTING PIPING
- 7. 3/4" [19mm] DIA. MOUNTING HOLES. REFER TO RECOMMENDED STEEL SUPPORT DRAWING.
- 8. DIMENSIONS LISTED AS FOLLOWS: ENGLISH FT-IN METRIC [mm]