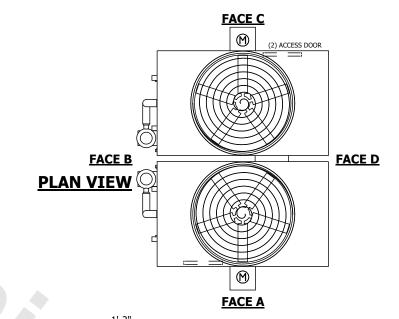

## NOTES

- 1. (M)- FAN MOTOR LOCATION
- 2. HEAVIEST SECTION IS FAN/CASING SECTION
- 3. MPT DENOTES MALE PIPE THREAD
  FPT DENOTES FEMALE PIPE THREAD
  BFW DENOTES BEVELED FOR WELDING
  GVD DENOTES GROOVED
  FLG DENOTES FLANGE
  PE DENOTES PLAIN END
- 4. +UNIT WEIGHT DOES NOT INCLUDE ACCESSORIES (SEE ACCESSORY DRAWINGS)
- 5. MAKE-UP WATER PRESSURE 20 psi MIN [137 kPa], 50 psi MAX [344 kPa]
- 6. \*-APPROXIMATE DIMENSIONS DO NOT USE FOR PRE-FABRICATION OF CONNECTING PIPING
- 7. 3/4" [19mm] DIA. MOUNTING HOLES. REFER TO RECOMMENDED STEEL SUPPORT DRAWING.
- 8. DIMENSIONS LISTED AS FOLLOWS: ENGLISH FT-IN METRIC [mm]