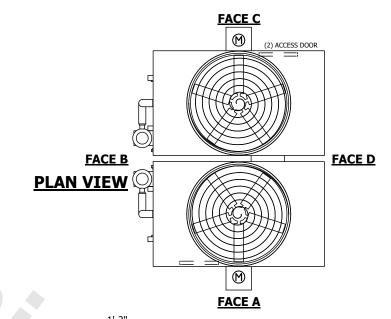

## NOTES:

- 1. (M)- FAN MOTOR LOCATION
- 2. HEAVIEST SECTION IS FAN/CASING SECTION
- 3. MPT DENOTES MALE PIPE THREAD
  FPT DENOTES FEMALE PIPE THREAD
  BFW DENOTES BEVELED FOR WELDING
  GVD DENOTES GROOVED
  FLG DENOTES FLANGE
  PE DENOTES PLAIN END
- 4. +UNIT WEIGHT DOES NOT INCLUDE ACCESSORIES (SEE ACCESSORY DRAWINGS)
- 5. MAKE-UP WATER PRESSURE 20 psi MIN [137 kPa], 50 psi MAX [344 kPa]
- 6. \*-APPROXIMATE DIMENSIONS DO NOT USE FOR PRE-FABRICATION OF CONNECTING PIPING
- 7. 3/4" [19mm] DIA. MOUNTING HOLES. REFER TO RECOMMENDED STEEL SUPPORT DRAWING.
- 8. DIMENSIONS LISTED AS FOLLOWS: ENGLISH FT-IN METRIC [mm]