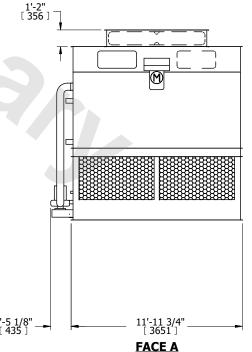

## NOTES:

- 1. (M)- FAN MOTOR LOCATION
- 2. HEAVIEST SECTION IS FAN/CASING SECTION
- 3. MPT DENOTES MALE PIPE THREAD
  FPT DENOTES FEMALE PIPE THREAD
  BFW DENOTES BEVELED FOR WELDING
  GVD DENOTES GROOVED
  FLG DENOTES FLANGE
  PE DENOTES PLAIN END
- 4. +UNIT WEIGHT DOES NOT INCLUDE ACCESSORIES (SEE ACCESSORY DRAWINGS)
- 5. MAKE-UP WATER PRESSURE 20 psi MIN [137 kPa], 50 psi MAX [344 kPa]
- 6. \*-APPROXIMATE DIMENSIONS DO NOT USE FOR PRE-FABRICATION OF CONNECTING PIPING
- 7. 3/4" [19mm] DIA. MOUNTING HOLES. REFER TO RECOMMENDED STEEL SUPPORT DRAWING.
- 8. DIMENSIONS LISTED AS FOLLOWS: ENGLISH FT-IN METRIC [mm]