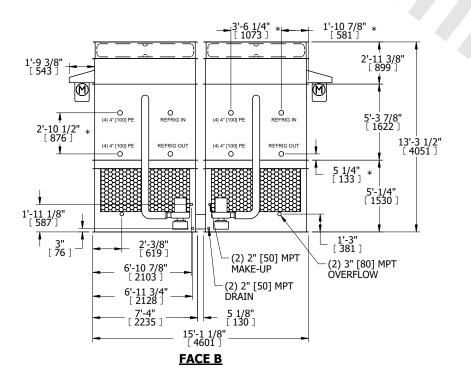

## NOTES:

- 1. (M)- FAN MOTOR LOCATION
- 2. HEAVIEST SECTION IS FAN/CASING SECTION
- 3. MPT DENOTES MALE PIPE THREAD
  FPT DENOTES FEMALE PIPE THREAD
  BFW DENOTES BEVELED FOR WELDING
  GVD DENOTES GROOVED
  FLG DENOTES FLANGE
  PE DENOTES PLAIN END
- 4. +UNIT WEIGHT DOES NOT INCLUDE ACCESSORIES (SEE ACCESSORY DRAWINGS)
- 5. MAKE-UP WATER PRESSURE 20 psi MIN [137 kPa], 50 psi MAX [344 kPa]
- 6. \*-APPROXIMATE DIMENSIONS DO NOT USE FOR PRE-FABRICATION OF CONNECTING PIPING
- 7. 3/4" [19mm] DIA. MOUNTING HOLES. REFER TO RECOMMENDED STEEL SUPPORT DRAWING.
- 8. DIMENSIONS LISTED AS FOLLOWS: ENGLISH FT-IN METRIC [mm]