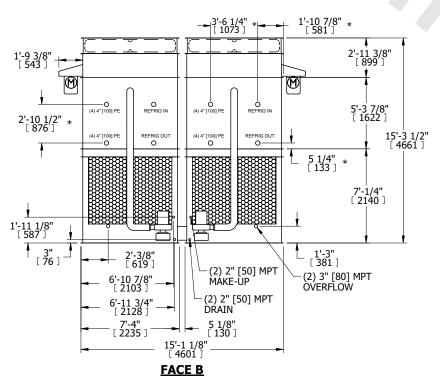

## NOTES

- 1. (M)- FAN MOTOR LOCATION
- 2. HEAVIEST SECTION IS FAN/CASING SECTION
- 3. MPT DENOTES MALE PIPE THREAD
  FPT DENOTES FEMALE PIPE THREAD
  BFW DENOTES BEVELED FOR WELDING
  GVD DENOTES GROOVED
  FLG DENOTES FLANGE
  PE DENOTES PLAIN END
- 4. +UNIT WEIGHT DOES NOT INCLUDE ACCESSORIES (SEE ACCESSORY DRAWINGS)
- 5. MAKE-UP WATER PRESSURE 20 psi MIN [137 kPa], 50 psi MAX [344 kPa]
- 6. \*-APPROXIMATE DIMENSIONS DO NOT USE FOR PRE-FABRICATION OF CONNECTING PIPING
- 7. 3/4" [19mm] DIA. MOUNTING HOLES. REFER TO RECOMMENDED STEEL SUPPORT DRAWING.
- 8. DIMENSIONS LISTED AS FOLLOWS: ENGLISH FT-IN METRIC [mm]