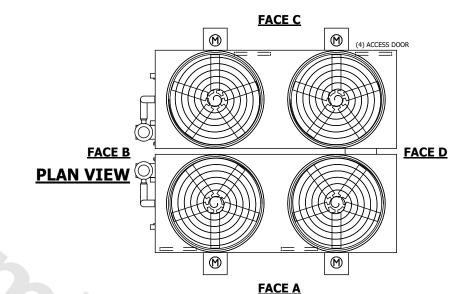

## NOTES

- 1. (M)- FAN MOTOR LOCATION
- 2. HEAVIEST SECTION IS FAN/CASING SECTION
- 3. MPT DENOTES MALE PIPE THREAD
  FPT DENOTES FEMALE PIPE THREAD
  BFW DENOTES BEVELED FOR WELDING
  GVD DENOTES GROOVED
  FLG DENOTES FLANGE
  PE DENOTES PLAIN END
- 4. +UNIT WEIGHT DOES NOT INCLUDE ACCESSORIES (SEE ACCESSORY DRAWINGS)
- 5. MAKE-UP WATER PRESSURE 20 psi MIN [137 kPa], 50 psi MAX [344 kPa]
- 6. \*-APPROXIMATE DIMENSIONS DO NOT USE FOR PRE-FABRICATION OF CONNECTING PIPING
- 7. 3/4" [19mm] DIA. MOUNTING HOLES. REFER TO RECOMMENDED STEEL SUPPORT DRAWING.
- 8. DIMENSIONS LISTED AS FOLLOWS: ENGLISH FT-IN METRIC [mm]