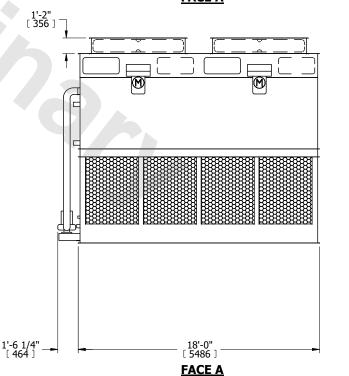

## NOTES

- 1. (M)- FAN MOTOR LOCATION
- 2. HEAVIEST SECTION IS FAN/CASING SECTION
- 3. MPT DENOTES MALE PIPE THREAD
  FPT DENOTES FEMALE PIPE THREAD
  BFW DENOTES BEVELED FOR WELDING
  GVD DENOTES GROOVED
  FLG DENOTES FLANGE
  PE DENOTES PLAIN END
- 4. +UNIT WEIGHT DOES NOT INCLUDE ACCESSORIES (SEE ACCESSORY DRAWINGS)
- 5. MAKE-UP WATER PRESSURE 20 psi MIN [137 kPa], 50 psi MAX [344 kPa]
- 6. \*-APPROXIMATE DIMENSIONS DO NOT USE FOR PRE-FABRICATION OF CONNECTING PIPING
- 7. 3/4" [19mm] DIA. MOUNTING HOLES. REFER TO RECOMMENDED STEEL SUPPORT DRAWING.
- 8. DIMENSIONS LISTED AS FOLLOWS: ENGLISH FT-IN METRIC [mm]