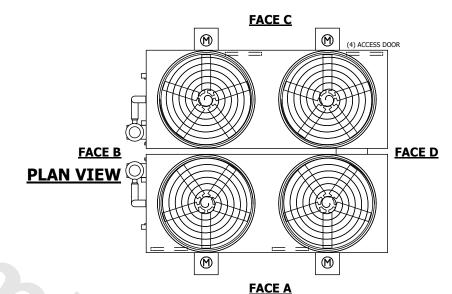

## NOTES:

- 1. (M)- FAN MOTOR LOCATION
- 2. HEAVIEST SECTION IS FAN/CASING SECTION
- 3. MPT DENOTES MALE PIPE THREAD
  FPT DENOTES FEMALE PIPE THREAD
  BFW DENOTES BEVELED FOR WELDING
  GVD DENOTES GROOVED
  FLG DENOTES FLANGE
  PE DENOTES PLAIN END
- 4. +UNIT WEIGHT DOES NOT INCLUDE ACCESSORIES (SEE ACCESSORY DRAWINGS)
- 5. MAKE-UP WATER PRESSURE 20 psi MIN [137 kPa], 50 psi MAX [344 kPa]
- 6. \*-APPROXIMATE DIMENSIONS DO NOT USE FOR PRE-FABRICATION OF CONNECTING PIPING
- 7. 3/4" [19mm] DIA. MOUNTING HOLES. REFER TO RECOMMENDED STEEL SUPPORT DRAWING.
- 8. DIMENSIONS LISTED AS FOLLOWS: ENGLISH FT-IN METRIC [mm]