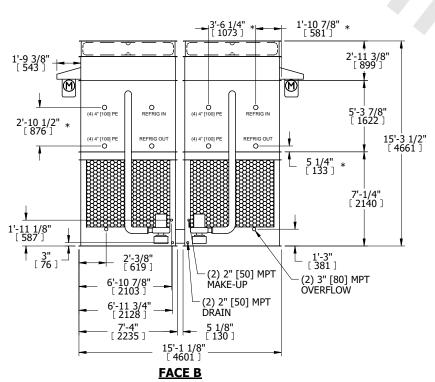

## NOTES:

- 1. (M)- FAN MOTOR LOCATION
- 2. HEAVIEST SECTION IS FAN/CASING SECTION
- 3. MPT DENOTES MALE PIPE THREAD
  FPT DENOTES FEMALE PIPE THREAD
  BFW DENOTES BEVELED FOR WELDING
  GVD DENOTES GROOVED
  FLG DENOTES FLANGE
  PE DENOTES PLAIN END
- 4. +UNIT WEIGHT DOES NOT INCLUDE ACCESSORIES (SEE ACCESSORY DRAWINGS)
- 5. MAKE-UP WATER PRESSURE 20 psi MIN [137 kPa], 50 psi MAX [344 kPa]
- 6. \*-APPROXIMATE DIMENSIONS DO NOT USE FOR PRE-FABRICATION OF CONNECTING PIPING
- 7. 3/4" [19mm] DIA. MOUNTING HOLES. REFER TO RECOMMENDED STEEL SUPPORT DRAWING.
- 8. DIMENSIONS LISTED AS FOLLOWS: ENGLISH FT-IN METRIC [mm]

SHIPPING WEIGHT

58660 lbs+ [26610] kg+

OPERATING WEIGHT

63240 lbs+ [28690] kg+

HEAVIEST SECTION WEIGHT

23530 lbs+ [10675] kg+

NO. OF SHIPPING SECTIONS

DRAWN BY: TAM