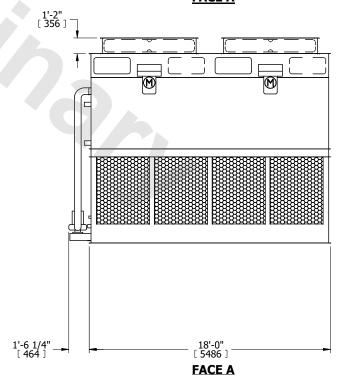

## NOTES:

- 1. (M)- FAN MOTOR LOCATION
- 2. HEAVIEST SECTION IS FAN/CASING SECTION
- 3. MPT DENOTES MALE PIPE THREAD
  FPT DENOTES FEMALE PIPE THREAD
  BFW DENOTES BEVELED FOR WELDING
  GVD DENOTES GROOVED
  FLG DENOTES FLANGE
  PE DENOTES PLAIN END
- 4. +UNIT WEIGHT DOES NOT INCLUDE ACCESSORIES (SEE ACCESSORY DRAWINGS)
- 5. MAKE-UP WATER PRESSURE 20 psi MIN [137 kPa], 50 psi MAX [344 kPa]
- 6. \*-APPROXIMATE DIMENSIONS DO NOT USE FOR PRE-FABRICATION OF CONNECTING PIPING
- 7. 3/4" [19mm] DIA. MOUNTING HOLES. REFER TO RECOMMENDED STEEL SUPPORT DRAWING.
- 8. DIMENSIONS LISTED AS FOLLOWS: ENGLISH FT-IN METRIC [mm]