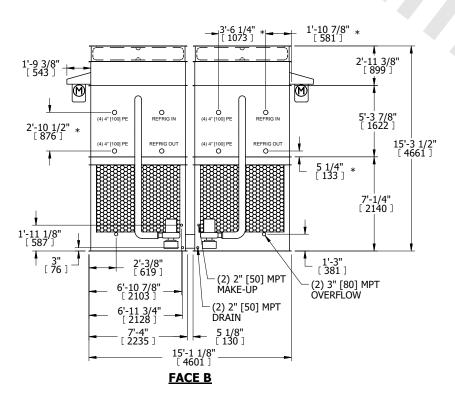

## NOTES:

- 1. (M)- FAN MOTOR LOCATION
- 2. HEAVIEST SECTION IS FAN/CASING SECTION
- 3. MPT DENOTES MALE PIPE THREAD FPT DENOTES FEMALE PIPE THREAD BFW DENOTES BEVELED FOR WELDING **GVD DENOTES GROOVED** FLG DENOTES FLANGE PE DENOTES PLAIN END
- 4. +UNIT WEIGHT DOES NOT INCLUDE ACCESSORIES (SEE ACCESSORY DRAWINGS)
- 5. MAKE-UP WATER PRESSURE 20 psi MIN [137 kPa], 50 psi MAX [344 kPa]
- 6. \*-APPROXIMATE DIMENSIONS DO NOT USE FOR PRE-FABRICATION OF CONNECTING
- 7. 3/4" [19mm] DIA. MOUNTING HOLES. REFER TO RECOMMENDED STEEL SUPPORT DRAWING.
- 8. DIMENSIONS LISTED AS FOLLOWS: **ENGLISH FT-IN** METRIC [mm]

**SHIPPING** WEIGHT

59160 lbs+ [26835] kg+

OPERATING WEIGHT

63740 lbs+ [28915] kg+

HEAVIEST SECTION WEIGHT

23780 lbs+ [10790] kg+

NO. OF SHIPPING SECTIONS

DRAWN BY: