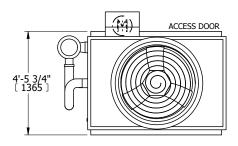

## NOTES:

- 1. (M)- FAN MOTOR LOCATION
- 2. HÉAVIEST SECTION IS UPPER SECTION
- 3. MPT DENOTES MALE PIPE THREAD FPT DENOTES FEMALE PIPE THREAD BFW DENOTES BEVELED FOR WELDING **GVD DENOTES GROOVED** FLG DENOTES FLANGE PE DENOTES PLAIN END
- 4. +UNIT WEIGHT DOES NOT INCLUDE ACCESSORIES (SEE ACCESSORY DRAWINGS)
- 5. MAKE-UP WATER PRESSURE 20 psi MIN [137 kPa], 50 psi MAX [344 kPa]
- 6. \*-APPROXIMATE DIMENSIONS DO NOT USE FOR PRE-FABRICATION OF CONNECTING
- 7. 3/4" [19mm] DIA. MOUNTING HOLES. REFER TO RECOMMENDED STEEL SUPPORT DRAWING.
- 8. DIMENSIONS LISTED AS FOLLOWS:

**ENGLISH FT-IN** METRIC [mm]

**FACE C** 

**FACE B PLAN VIEW** 

**FACE D** 

**FACE A** 

**SHIPPING** 4290 lbs+ [1950] kg+ WEIGHT

**OPERATING** WEIGHT

5460 lbs+ [2480] kg+