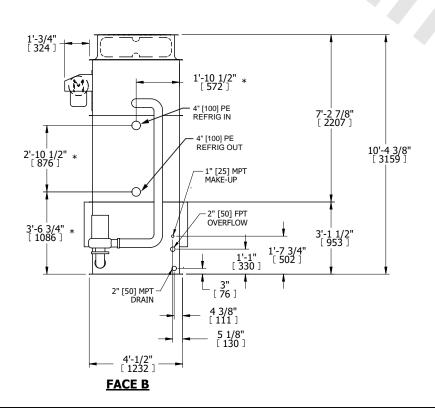

## NOTES:

- 1. (M)- FAN MOTOR LOCATION
- 2. HÉAVIEST SECTION IS UPPER SECTION
- 3. MPT DENOTES MALE PIPE THREAD FPT DENOTES FEMALE PIPE THREAD BFW DENOTES BEVELED FOR WELDING **GVD DENOTES GROOVED** FLG DENOTES FLANGE PE DENOTES PLAIN END
- 4. +UNIT WEIGHT DOES NOT INCLUDE ACCESSORIES (SEE ACCESSORY DRAWINGS)
- 5. MAKE-UP WATER PRESSURE 20 psi MIN [137 kPa], 50 psi MAX [344 kPa]
- 6. \*-APPROXIMATE DIMENSIONS DO NOT USE FOR PRE-FABRICATION OF CONNECTING
- 7. 3/4" [19mm] DIA. MOUNTING HOLES. REFER TO RECOMMENDED STEEL SUPPORT DRAWING.
- 8. DIMENSIONS LISTED AS FOLLOWS:

**ENGLISH FT-IN** METRIC [mm]

**FACE C** 

**FACE B PLAN VIEW** 

**FACE D** 

**FACE A** 

**SHIPPING** 4290 lbs+ [1950] kg+ WEIGHT

**OPERATING** WEIGHT

5460 lbs+ [2480] kg+

HEAVIEST SECTION WEIGHT

3780 lbs+ [1715] kg+

NO. OF SHIPPING SECTIONS

DRAWN BY: