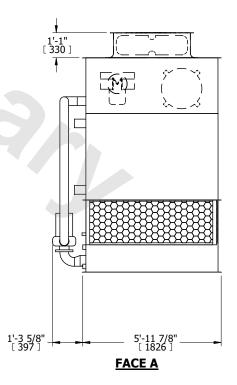

## NOTES:

- 1. (M)- FAN MOTOR LOCATION
- 2. HÉAVIEST SECTION IS UPPER SECTION
- 3. MPT DENOTES MALE PIPE THREAD FPT DENOTES FEMALE PIPE THREAD BFW DENOTES BEVELED FOR WELDING **GVD DENOTES GROOVED** FLG DENOTES FLANGE PE DENOTES PLAIN END
- 4. +UNIT WEIGHT DOES NOT INCLUDE ACCESSORIES (SEE ACCESSORY DRAWINGS)
- 5. MAKE-UP WATER PRESSURE 20 psi MIN [137 kPa], 50 psi MAX [344 kPa]
- 6. \*-APPROXIMATE DIMENSIONS DO NOT USE FOR PRE-FABRICATION OF CONNECTING
- 7. 3/4" [19mm] DIA. MOUNTING HOLES. REFER TO RECOMMENDED STEEL SUPPORT DRAWING.
- 8. DIMENSIONS LISTED AS FOLLOWS:

**ENGLISH FT-IN** METRIC [mm]

**FACE C** 

**FACE B PLAN VIEW** 

**FACE D** 

**FACE A** 

**SHIPPING** 4290 lbs+ [1950] kg+ WEIGHT

**OPERATING** WEIGHT

5460 lbs+ [2480] kg+