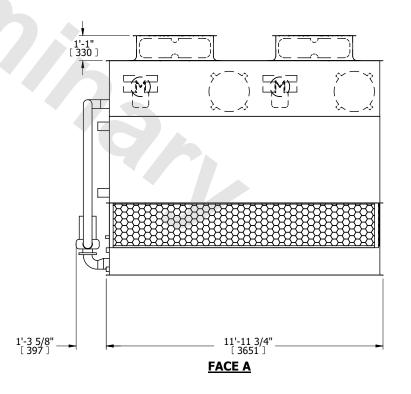

## NOTES:

- 1. (M)- FAN MOTOR LOCATION
- 2. HÉAVIEST SECTION IS UPPER SECTION
- 3. MPT DENOTES MALE PIPE THREAD FPT DENOTES FEMALE PIPE THREAD BFW DENOTES BEVELED FOR WELDING **GVD DENOTES GROOVED** FLG DENOTES FLANGE PE DENOTES PLAIN END
- 4. +UNIT WEIGHT DOES NOT INCLUDE ACCESSORIES (SEE ACCESSORY DRAWINGS)
- 5. MAKE-UP WATER PRESSURE 20 psi MIN [137 kPa], 50 psi MAX [344 kPa]
- 6. \*-APPROXIMATE DIMENSIONS DO NOT USE FOR PRE-FABRICATION OF CONNECTING
- 7. 3/4" [19mm] DIA. MOUNTING HOLES. REFER TO RECOMMENDED STEEL SUPPORT DRAWING.
- 8. DIMENSIONS LISTED AS FOLLOWS:

**ENGLISH FT-IN** METRIC [mm]

**FACE C** 

**FACE D** 

**FACE A** 

DRAWN BY: NO. OF SHIPPING SECTIONS **SHIPPING** OPERATING HEAVIEST SECTION 7100 lbs+ [3225] kg+ 7920 lbs+ [3595] kg+ 10140 lbs+ [4600] kg+ WEIGHT WEIGHT WEIGHT