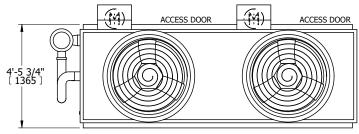

| UNIT    | CONDENSER    |           |
|---------|--------------|-----------|
| MODEL # | eco-ATC-159A | SCALE NTS |

EVAPCO, INC. Evapeo

FACE B

**PLAN VIEW** 

DWG. # REV. WB3041210-DRE-ST DATE 7/9/2025 SERIAL #

## NOTES:

- 1. (M)- FAN MOTOR LOCATION
- 2. HÉAVIEST SECTION IS UPPER SECTION
- 3. MPT DENOTES MALE PIPE THREAD FPT DENOTES FEMALE PIPE THREAD BFW DENOTES BEVELED FOR WELDING **GVD DENOTES GROOVED** FLG DENOTES FLANGE PE DENOTES PLAIN END
- 4. +UNIT WEIGHT DOES NOT INCLUDE ACCESSORIES (SEE ACCESSORY DRAWINGS)
- 5. MAKE-UP WATER PRESSURE 20 psi MIN [137 kPa], 50 psi MAX [344 kPa]
- 6. \*-APPROXIMATE DIMENSIONS DO NOT USE FOR PRE-FABRICATION OF CONNECTING
- 7. 3/4" [19mm] DIA. MOUNTING HOLES. REFER TO RECOMMENDED STEEL SUPPORT DRAWING.
- 8. DIMENSIONS LISTED AS FOLLOWS:

**ENGLISH FT-IN** METRIC [mm]

**FACE C** 

**FACE D** 

**FACE A** 

DRAWN BY: NO. OF SHIPPING SECTIONS **SHIPPING** OPERATING HEAVIEST SECTION 7100 lbs+ [3225] kg+ 7920 lbs+ [3595] kg+ 10140 lbs+ [4600] kg+ WEIGHT WEIGHT WEIGHT