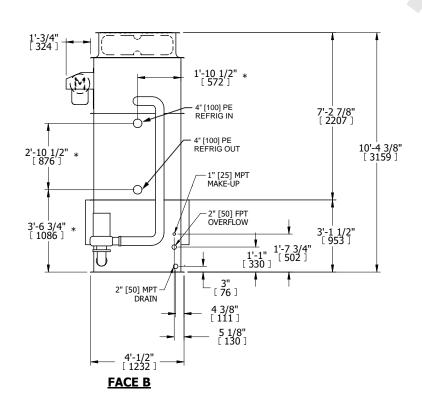

| UNIT    | CONDENSER    |           |
|---------|--------------|-----------|
| MODEL # | eco-ATC-159A | SCALE NTS |

EVAPCO, INC. Evapeo

FACE B

**PLAN VIEW** 

DWG. # REV. WB3041210-DRE-ST DATE 7/9/2025 SERIAL #

## NOTES:

- 1. (M)- FAN MOTOR LOCATION
- 2. HÉAVIEST SECTION IS UPPER SECTION
- 3. MPT DENOTES MALE PIPE THREAD FPT DENOTES FEMALE PIPE THREAD BFW DENOTES BEVELED FOR WELDING **GVD DENOTES GROOVED** FLG DENOTES FLANGE PE DENOTES PLAIN END
- 4. +UNIT WEIGHT DOES NOT INCLUDE ACCESSORIES (SEE ACCESSORY DRAWINGS)
- 5. MAKE-UP WATER PRESSURE 20 psi MIN [137 kPa], 50 psi MAX [344 kPa]
- 6. \*-APPROXIMATE DIMENSIONS DO NOT USE FOR PRE-FABRICATION OF CONNECTING
- 7. 3/4" [19mm] DIA. MOUNTING HOLES. REFER TO RECOMMENDED STEEL SUPPORT DRAWING.
- 8. DIMENSIONS LISTED AS FOLLOWS:

**ENGLISH FT-IN** METRIC [mm]

**FACE C** 

**FACE D** 

**FACE A** 

DRAWN BY: NO. OF SHIPPING SECTIONS **SHIPPING** OPERATING HEAVIEST SECTION 7100 lbs+ [3225] kg+ 7920 lbs+ [3595] kg+ 10140 lbs+ [4600] kg+ WEIGHT WEIGHT WEIGHT