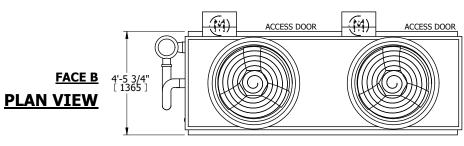

**ENGLISH FT-IN** METRIC [mm]

**FACE A** 

DRAWN BY: CAF NO. OF SHIPPING SECTIONS **SHIPPING** OPERATING HEAVIEST SECTION 7940 lbs+ [3605] kg+ 10160 lbs+ [4610] kg+ 7120 lbs+ [3230] kg+ WEIGHT WEIGHT WEIGHT