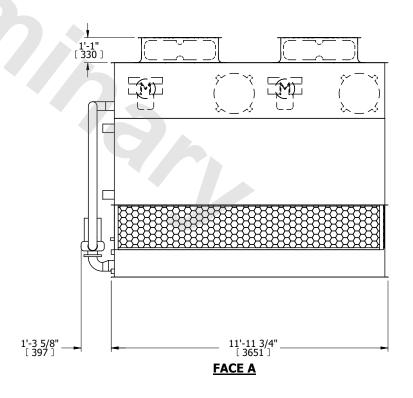

## NOTES:

- 1. (M)- FAN MOTOR LOCATION
- 2. HÉAVIEST SECTION IS UPPER SECTION
- 3. MPT DENOTES MALE PIPE THREAD FPT DENOTES FEMALE PIPE THREAD BFW DENOTES BEVELED FOR WELDING **GVD DENOTES GROOVED** FLG DENOTES FLANGE PE DENOTES PLAIN END
- 4. +UNIT WEIGHT DOES NOT INCLUDE ACCESSORIES (SEE ACCESSORY DRAWINGS)
- 5. MAKE-UP WATER PRESSURE 20 psi MIN [137 kPa], 50 psi MAX [344 kPa]
- 6. \*-APPROXIMATE DIMENSIONS DO NOT USE FOR PRE-FABRICATION OF CONNECTING
- 7. 3/4" [19mm] DIA. MOUNTING HOLES. REFER TO RECOMMENDED STEEL SUPPORT DRAWING.
- 8. DIMENSIONS LISTED AS FOLLOWS:

**ENGLISH FT-IN** METRIC [mm]

**FACE A** 

DRAWN BY: CAF NO. OF SHIPPING SECTIONS **SHIPPING** OPERATING HEAVIEST SECTION 7940 lbs+ [3605] kg+ 10160 lbs+ [4610] kg+ 7120 lbs+ [3230] kg+ WEIGHT WEIGHT WEIGHT