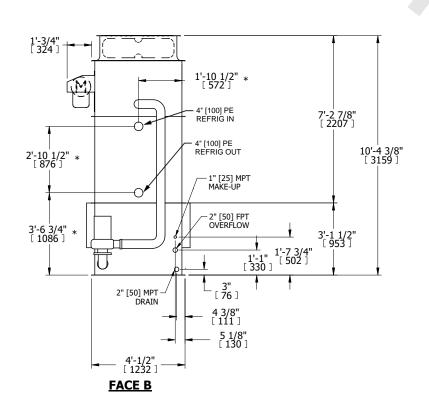

## NOTES:

- 1. (M)- FAN MOTOR LOCATION
- 2. HÉAVIEST SECTION IS UPPER SECTION
- 3. MPT DENOTES MALE PIPE THREAD FPT DENOTES FEMALE PIPE THREAD BFW DENOTES BEVELED FOR WELDING **GVD DENOTES GROOVED** FLG DENOTES FLANGE PE DENOTES PLAIN END
- 4. +UNIT WEIGHT DOES NOT INCLUDE ACCESSORIES (SEE ACCESSORY DRAWINGS)
- 5. MAKE-UP WATER PRESSURE 20 psi MIN [137 kPa], 50 psi MAX [344 kPa]
- 6. \*-APPROXIMATE DIMENSIONS DO NOT USE FOR PRE-FABRICATION OF CONNECTING
- 7. 3/4" [19mm] DIA. MOUNTING HOLES. REFER TO RECOMMENDED STEEL SUPPORT DRAWING.
- 8. DIMENSIONS LISTED AS FOLLOWS:

**ENGLISH FT-IN** METRIC [mm]

**FACE A** 

DRAWN BY: CAF NO. OF SHIPPING SECTIONS **SHIPPING** OPERATING HEAVIEST SECTION 7940 lbs+ [3605] kg+ 10160 lbs+ [4610] kg+ 7120 lbs+ [3230] kg+ WEIGHT WEIGHT WEIGHT