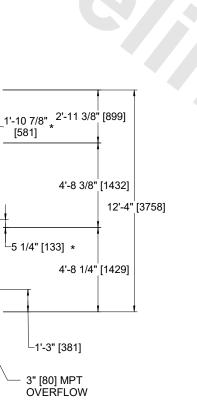

## NOTES

- 1. (M)- FAN MOTOR LOCATION
- 2. HEAVIEST SECTION IS FAN/CASING SECTION
- 3. MPT DENOTES MALE PIPE THREAD
  FPT DENOTES FEMALE PIPE THREAD
  BFW DENOTES BEVELED FOR WELDING
  GVD DENOTES GROOVED
  FLG DENOTES FLANGE
  PE DENOTES PLAIN END
- 4. +UNIT WEIGHT DOES NOT INCLUDE ACCESSORIES (SEE ACCESSORY DRAWINGS)
- 5. MAKE-UP WATER PRESSURE 20 psi MIN [137 kPa], 50 psi MAX [344 kPa]
- 6. \*-APPROXIMATE DIMENSIONS DO NOT USE FOR PRE-FABRICATION OF CONNECTING PIPING
- 7. 3/4" [19mm] DIA. MOUNTING HOLES. REFER TO RECOMMENDED STEEL SUPPORT DRAWING.

1'-9 3/8"

[543]

2" [50] MPT MAKE-UP

2" [50] MPT -DRAIN

1'-11 1/8" [587]