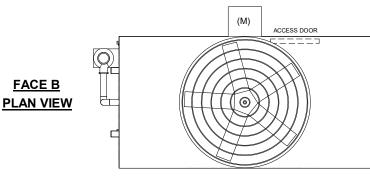

## NOTES

- 1. (M)- FAN MOTOR LOCATION
- 2. HEAVIEST SECTION IS FAN/CASING SECTION
- 3. MPT DENOTES MALE PIPE THREAD
  FPT DENOTES FEMALE PIPE THREAD
  BFW DENOTES BEVELED FOR WELDING
  GVD DENOTES GROOVED
  FLG DENOTES FLANGE
  PE DENOTES PLAIN END
- 4. +UNIT WEIGHT DOES NOT INCLUDE ACCESSORIES (SEE ACCESSORY DRAWINGS)
- 5. MAKE-UP WATER PRESSURE 20 psi MIN [137 kPa], 50 psi MAX [344 kPa]
- 6. \*-APPROXIMATE DIMENSIONS DO NOT USE FOR PRE-FABRICATION OF CONNECTING PIPING
- 7. 3/4" [19mm] DIA. MOUNTING HOLES. REFER TO RECOMMENDED STEEL SUPPORT DRAWING.

[1616]

\_7'-4" [2235]

**FACE B** 

3'-6 1/4" \*

REFRIG IN

REFRIG OUT

[1073]

8. DIMENSIONS LISTED AS FOLLOWS: ENGLISH FT-IN METRIC [mm]