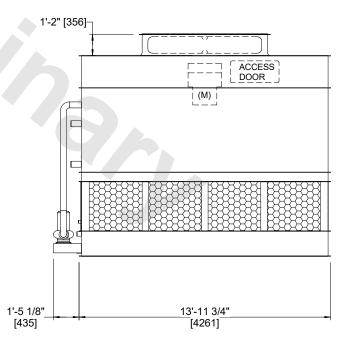

## NOTES

- 1. (M)- FAN MOTOR LOCATION
- 2. HEAVIEST SECTION IS FAN/CASING SECTION
- 3. MPT DENOTES MALE PIPE THREAD
  FPT DENOTES FEMALE PIPE THREAD
  BFW DENOTES BEVELED FOR WELDING
  GVD DENOTES GROOVED
  FLG DENOTES FLANGE
  PE DENOTES PLAIN END
- 4. +UNIT WEIGHT DOES NOT INCLUDE ACCESSORIES (SEE ACCESSORY DRAWINGS)
- 5. MAKE-UP WATER PRESSURE 20 psi MIN [137 kPa], 50 psi MAX [344 kPa]
- 6. \*-APPROXIMATE DIMENSIONS DO NOT USE FOR PRE-FABRICATION OF CONNECTING PIPING
- 7. 3/4" [19mm] DIA. MOUNTING HOLES. REFER TO RECOMMENDED STEEL SUPPORT DRAWING.