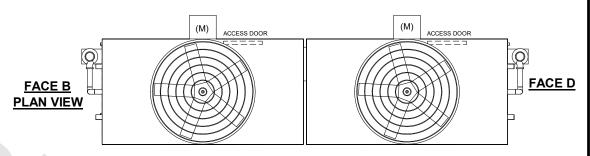

## **NOTES**

SHIPPING

WEIGHT

- 1. (M)- FAN MOTOR LOCATION
- 2. HEAVIEST SECTION IS FAN/CASING SECTION
- 3. MPT DENOTES MALE PIPE THREAD FPT DENOTES FEMALE PIPE THREAD BFW DENOTES BEVELED FOR WELDING **GVD DENOTES GROOVED** FLG DENOTES FLANGE PE DENOTES PLAIN END 4. +UNIT WEIGHT DOES NOT INCLUDE
- ACCESSORIES (SEE ACCESSORY DRAWINGS)
- 5. MAKE-UP WATER PRESSURE 20 psi MIN [137 kPa], 50 psi MAX [344 kPa]
- 6. \*-APPROXIMATE DIMENSIONS DO NOT USE FOR PRE-FABRICATION OF CONNECTING **PIPING**
- 7. 3/4" [19mm] DIA. MOUNTING HOLES. REFER TO RECOMMENDED STEEL SUPPORT DRAWING.
- 8. DIMENSIONS LISTED AS FOLLOWS:

## **FACE C**

## **FACE A**

34120 lbs+ [15480] kg+

OPERATING

WEIGHT

36000 lbs+ [16330] kg+

NO. OF SHIPPING SECTIONS

DRAWN BY:

**JLG**