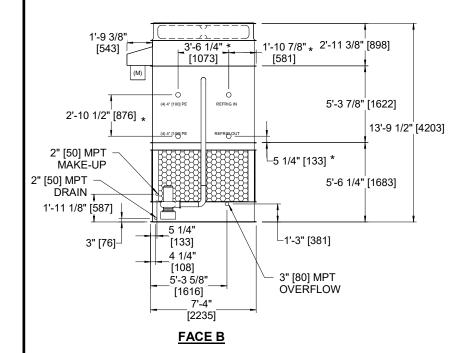

## **NOTES**

SHIPPING

WEIGHT

- 1. (M)- FAN MOTOR LOCATION
- 2. HEAVIEST SECTION IS FAN/CASING SECTION
- 3. MPT DENOTES MALE PIPE THREAD FPT DENOTES FEMALE PIPE THREAD BFW DENOTES BEVELED FOR WELDING **GVD DENOTES GROOVED** FLG DENOTES FLANGE PE DENOTES PLAIN END 4. +UNIT WEIGHT DOES NOT INCLUDE
- ACCESSORIES (SEE ACCESSORY DRAWINGS)
- 5. MAKE-UP WATER PRESSURE 20 psi MIN [137 kPa], 50 psi MAX [344 kPa]
- 6. \*-APPROXIMATE DIMENSIONS DO NOT USE FOR PRE-FABRICATION OF CONNECTING **PIPING**
- 7. 3/4" [19mm] DIA. MOUNTING HOLES. REFER TO RECOMMENDED STEEL SUPPORT DRAWING.
- 8. DIMENSIONS LISTED AS FOLLOWS:

## **FACE A**

34120 lbs+ [15480] kg+

OPERATING

WEIGHT

36000 lbs+ [16330] kg+

NO. OF SHIPPING SECTIONS

DRAWN BY:

**JLG**