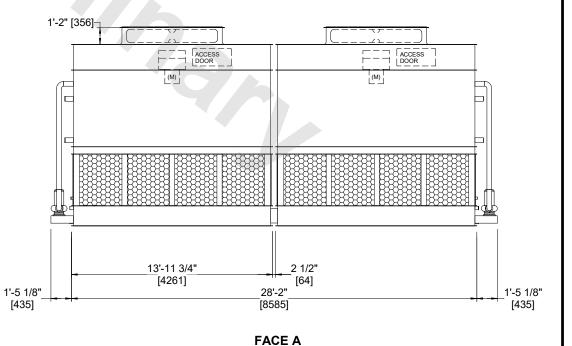

## **NOTES**

SHIPPING

WEIGHT

- 1. (M)- FAN MOTOR LOCATION
- 2. HEAVIEST SECTION IS FAN/CASING SECTION
- 3. MPT DENOTES MALE PIPE THREAD FPT DENOTES FEMALE PIPE THREAD BFW DENOTES BEVELED FOR WELDING **GVD DENOTES GROOVED** FLG DENOTES FLANGE PE DENOTES PLAIN END 4. +UNIT WEIGHT DOES NOT INCLUDE
- ACCESSORIES (SEE ACCESSORY DRAWINGS)
- 5. MAKE-UP WATER PRESSURE 20 psi MIN [137 kPa], 50 psi MAX [344 kPa]
- 6. \*-APPROXIMATE DIMENSIONS DO NOT USE FOR PRE-FABRICATION OF CONNECTING **PIPING**
- 7. 3/4" [19mm] DIA. MOUNTING HOLES. REFER TO RECOMMENDED STEEL SUPPORT DRAWING.
- 8. DIMENSIONS LISTED AS FOLLOWS:

## **FACE A**

34120 lbs+ [15480] kg+

OPERATING

WEIGHT

36000 lbs+ [16330] kg+

NO. OF SHIPPING SECTIONS

DRAWN BY:

**JLG**