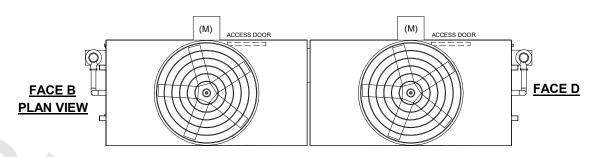

## NOTES

WEIGHT

- 1. (M)- FAN MOTOR LOCATION
- 2. HEAVIEST SECTION IS FAN/CASING SECTION
- 3. MPT DENOTES MALE PIPE THREAD FPT DENOTES FEMALE PIPE THREAD BFW DENOTES BEVELED FOR WELDING **GVD DENOTES GROOVED** FLG DENOTES FLANGE PE DENOTES PLAIN END 4. +UNIT WEIGHT DOES NOT INCLUDE
- ACCESSORIES (SEE ACCESSORY DRAWINGS)
- 5. MAKE-UP WATER PRESSURE 20 psi MIN [137 kPa], 50 psi MAX [344 kPa]
- 6. \*-APPROXIMATE DIMENSIONS DO NOT USE FOR PRE-FABRICATION OF CONNECTING **PIPING**
- 7. 3/4" [19mm] DIA. MOUNTING HOLES. REFER TO RECOMMENDED STEEL SUPPORT DRAWING.
- 8. DIMENSIONS LISTED AS FOLLOWS:

## **FACE C**