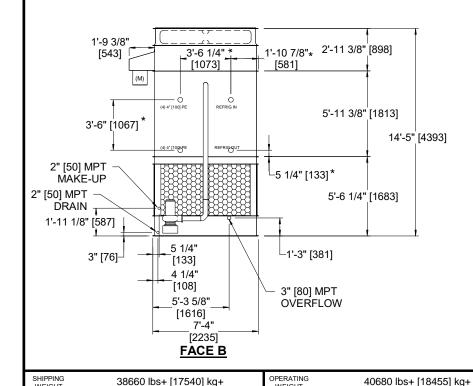

## NOTES

WEIGHT

- 1. (M)- FAN MOTOR LOCATION
- 2. HEAVIEST SECTION IS FAN/CASING SECTION
- 3. MPT DENOTES MALE PIPE THREAD FPT DENOTES FEMALE PIPE THREAD BFW DENOTES BEVELED FOR WELDING **GVD DENOTES GROOVED** FLG DENOTES FLANGE PE DENOTES PLAIN END 4. +UNIT WEIGHT DOES NOT INCLUDE
- ACCESSORIES (SEE ACCESSORY DRAWINGS)
- 5. MAKE-UP WATER PRESSURE 20 psi MIN [137 kPa], 50 psi MAX [344 kPa]
- 6. \*-APPROXIMATE DIMENSIONS DO NOT USE FOR PRE-FABRICATION OF CONNECTING **PIPING**
- 7. 3/4" [19mm] DIA. MOUNTING HOLES. REFER TO RECOMMENDED STEEL SUPPORT DRAWING.
- 8. DIMENSIONS LISTED AS FOLLOWS:

ENGLISH FT-IN METRIC [mm]