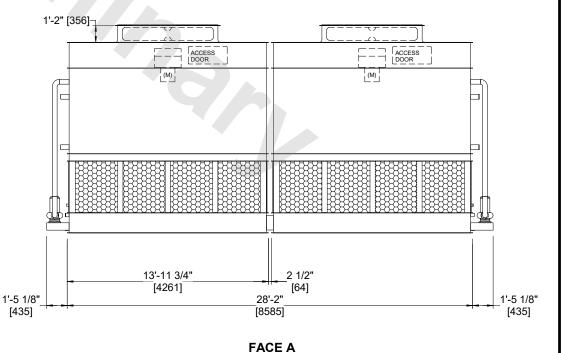

## NOTES

WEIGHT

- 1. (M)- FAN MOTOR LOCATION
- 2. HEAVIEST SECTION IS FAN/CASING SECTION
- 3. MPT DENOTES MALE PIPE THREAD FPT DENOTES FEMALE PIPE THREAD BFW DENOTES BEVELED FOR WELDING **GVD DENOTES GROOVED** FLG DENOTES FLANGE PE DENOTES PLAIN END 4. +UNIT WEIGHT DOES NOT INCLUDE
- ACCESSORIES (SEE ACCESSORY DRAWINGS)
- 5. MAKE-UP WATER PRESSURE 20 psi MIN [137 kPa], 50 psi MAX [344 kPa]
- 6. \*-APPROXIMATE DIMENSIONS DO NOT USE FOR PRE-FABRICATION OF CONNECTING **PIPING**
- 7. 3/4" [19mm] DIA. MOUNTING HOLES. REFER TO RECOMMENDED STEEL SUPPORT DRAWING.
- 8. DIMENSIONS LISTED AS FOLLOWS:

## **FACE A**

WEIGHT

NO. OF SHIPPING SECTIONS

DRAWN BY:

**JLG**