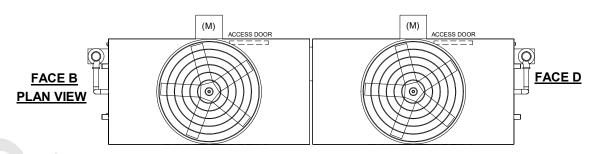

## FACE C

## FACE A

OPERATING

WEIGHT

31230 lbs+ [14170] kg+

NO. OF SHIPPING SECTIONS

DRAWN BY:

**JLG**