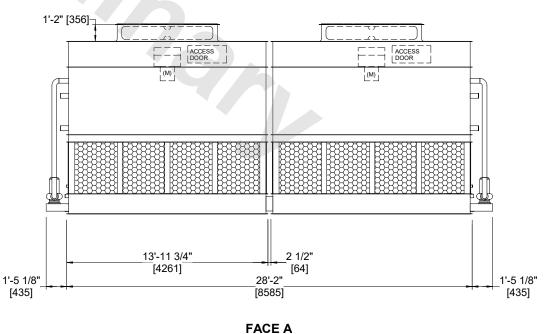

## FACE A

OPERATING

WEIGHT

31230 lbs+ [14170] kg+

NO. OF SHIPPING SECTIONS

DRAWN BY:

**JLG**