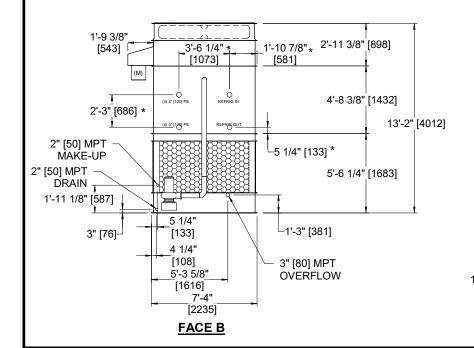

## NOTES

SHIPPING

WEIGHT

- 1. (M)- FAN MOTOR LOCATION
- 2. HÉAVIEST SECTION IS FAN/CASING SECTION
- 3. MPT DENOTES MALE PIPE THREAD
  FPT DENOTES FEMALE PIPE THREAD
  BFW DENOTES BEVELED FOR WELDING
  GVD DENOTES GROOVED
  FLG DENOTES FLANGE
  PE DENOTES PLAIN END
- 4. +UNIT WEIGHT DOES NOT INCLUDE ACCESSORIES (SEE ACCESSORY DRAWINGS)
- 5. MAKE-UP WATER PRESSURE 20 psi MIN [137 kPa], 50 psi MAX [344 kPa]
- \*-APPROXIMATE DÍMENSIONS DO NOT ÚSE FOR PRE-FABRICATION OF CONNECTING PIPING
- 3/4" [19mm] DIA. MOUNTING HOLES. REFER TO RECOMMENDED STEEL SUPPORT DRAWING.

29480 lbs+ [13375] kg+

8. DIMENSIONS LISTED AS FOLLOWS: FNGLISH FT-IN

ENGLISH FT-IN METRIC [mm]