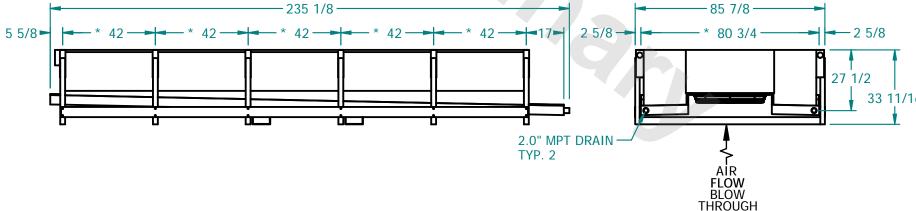

## CONFIDENTIAL

This document is the property of Evapco, Inc. It should not be copied or disclosed without prior written authorization

EVAPCO, INC.

DATE 8/21/2025 CUSTOMER MODEL # SSTDB5-4784H0100F1KA-B STD5-BT N.T.S. NEMA 4X JUNCTION BOX 85 7/8 235 1/8 2 5/8 -5 5/8 80 3/4 - 2 5/8

## NOTES:

- 1) \* = HANGER HOLE LOCATION.
- 2) ALL DIMENSIONS ARE FOR REFERENCE AND SHOULD NOT BE USED FOR PREFABRICATION OF PIPING OR SUPPORTS.
- 3) HANGER HOLES ARE FOR 3/4 INCH THREADED ROD.

| PROJECT | ROOM | SHIPPING | 3290 lbs | OPERATING | 3730 lbs |
|---------|------|----------|----------|-----------|----------|
|         |      | WEIGHT   |          | WEIGHT    |          |