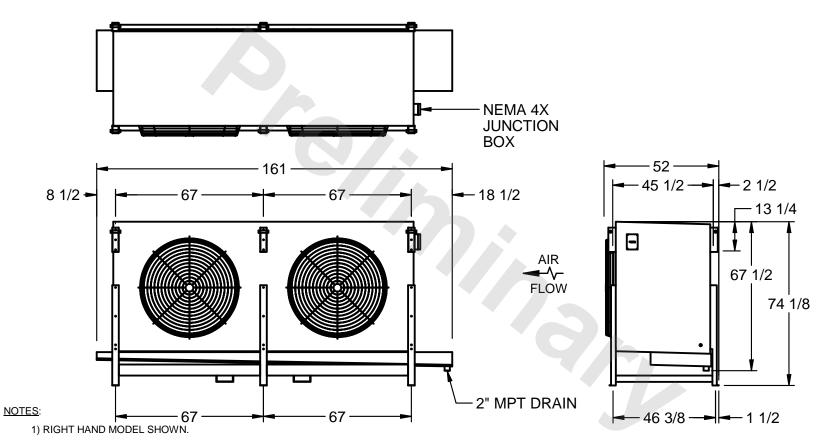

## EVAPCO, INC.

MODEL # SSTHB2-50123E0200K2KA CUSTOMER DWG. #STL2-SE-18-10R-FL N.T.S. 8/29/2025

- 2) ALL DIMENSIONS ARE FOR REFERENCE AND SHOULD NOT BE USED FOR PREFABRICATION OF PIPING OR SUPPORTS.
- 3) WATER DEFROST ADDS 6 INCHES TO HEIGHT OF STANDARD UNIT AND CHANGES DRAIN SIZE.
- 4) HANGER HOLES ARE FOR 3/4 INCH THREADED ROD.