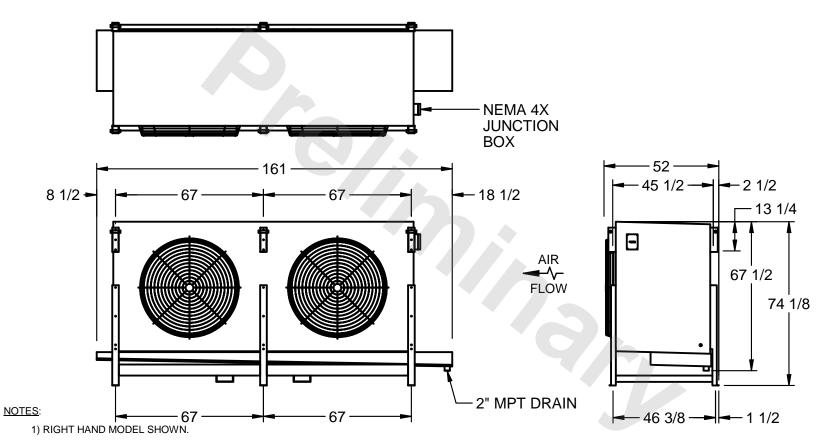

## EVAPCO, INC.

MODEL # SSTHB2-50123E0300J1KA CUSTOMER DWG. #STL2-SE-18-10R-FL N.T.S. 8/29/2025

- 2) ALL DIMENSIONS ARE FOR REFERENCE AND SHOULD NOT BE USED FOR PREFABRICATION OF PIPING OR SUPPORTS.
- 3) WATER DEFROST ADDS 6 INCHES TO HEIGHT OF STANDARD UNIT AND CHANGES DRAIN SIZE.
- 4) HANGER HOLES ARE FOR 3/4 INCH THREADED ROD.

| PROJECT SHIPPING WEIGHT 3220 lbs OPERATING WEIGHT 3940 lbs |
|------------------------------------------------------------|
|------------------------------------------------------------|