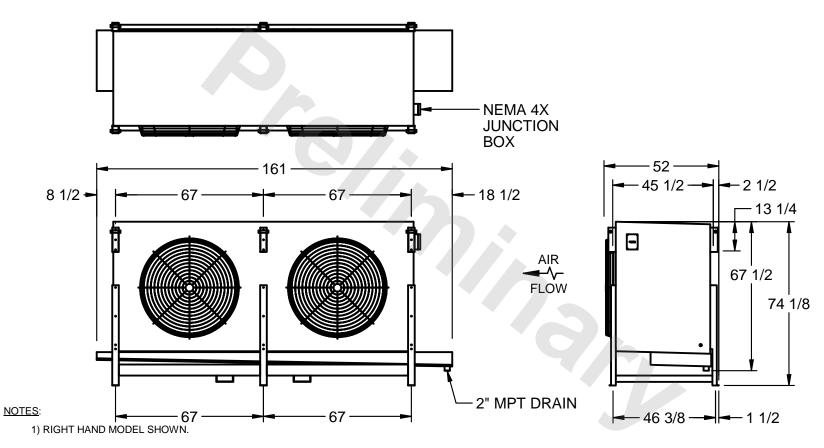

## EVAPCO, INC.

MODEL # SSTHB2-50123E0300K2LA CUSTOMER DWG. #STL2-SE-18-10R-FL N.T.S. 8/29/2025

- 2) ALL DIMENSIONS ARE FOR REFERENCE AND SHOULD NOT BE USED FOR PREFABRICATION OF PIPING OR SUPPORTS.
- 3) WATER DEFROST ADDS 6 INCHES TO HEIGHT OF STANDARD UNIT AND CHANGES DRAIN SIZE.
- 4) HANGER HOLES ARE FOR 3/4 INCH THREADED ROD.

| PROJECT SHIPPING WEIGHT 3130 lbs OPERATING WEIGHT 3850 lbs |
|------------------------------------------------------------|
|------------------------------------------------------------|