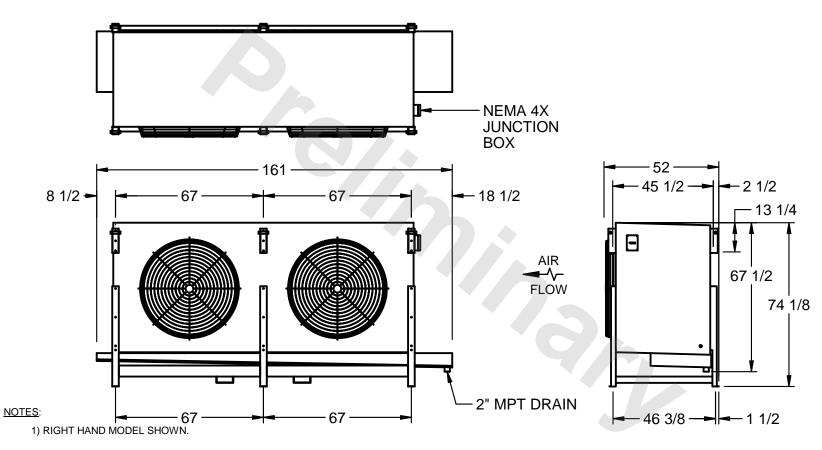

## EVAPCO, INC.

MODEL # SSTHB2-50123E0300K3LA CUSTOMER DWG. #STL2-SE-18-10R-FL N.T.S. 8/29/2025

- 2) ALL DIMENSIONS ARE FOR REFERENCE AND SHOULD NOT BE USED FOR PREFABRICATION OF PIPING OR SUPPORTS.
- 3) WATER DEFROST ADDS 6 INCHES TO HEIGHT OF STANDARD UNIT AND CHANGES DRAIN SIZE.
- 4) HANGER HOLES ARE FOR 3/4 INCH THREADED ROD.