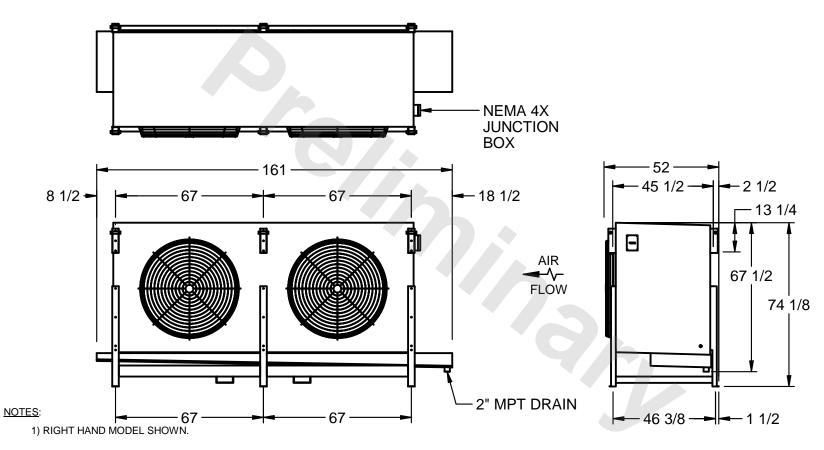

## EVAPCO, INC.

MODEL # SSTHB2-50123E0750K1LA CUSTOMER DWG. #STL2-SE-18-10R-FL N.T.S. 8/29/2025

- 2) ALL DIMENSIONS ARE FOR REFERENCE AND SHOULD NOT BE USED FOR PREFABRICATION OF PIPING OR SUPPORTS.
- 3) WATER DEFROST ADDS 6 INCHES TO HEIGHT OF STANDARD UNIT AND CHANGES DRAIN SIZE.
- 4) HANGER HOLES ARE FOR 3/4 INCH THREADED ROD.