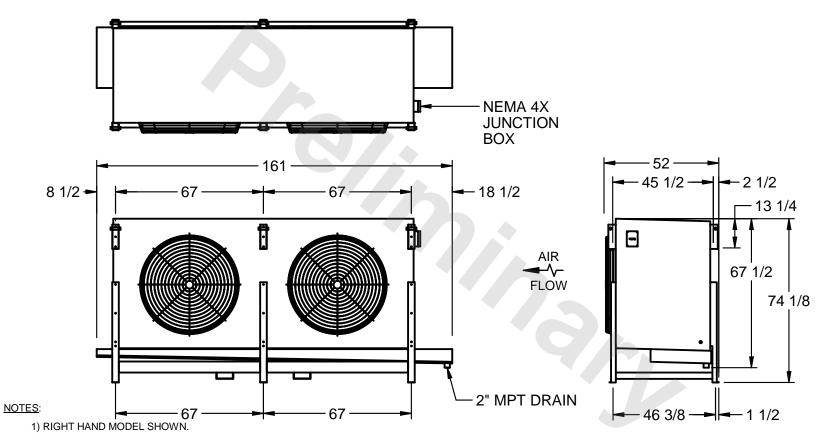

## EVAPCO, INC.

MODEL # SSTHB2-50123E0750K1MA CUSTOMER DWG. #STL2-SE-18-10R-FL N.T.S. 8/29/2025

- 2) ALL DIMENSIONS ARE FOR REFERENCE AND SHOULD NOT BE USED FOR PREFABRICATION OF PIPING OR SUPPORTS.
- 3) WATER DEFROST ADDS 6 INCHES TO HEIGHT OF STANDARD UNIT AND CHANGES DRAIN SIZE.
- 4) HANGER HOLES ARE FOR 3/4 INCH THREADED ROD.

| PROJECT SHIPPING WEIGHT 3080 lbs OPERATING WEIGHT 3800 lbs |
|------------------------------------------------------------|
|------------------------------------------------------------|